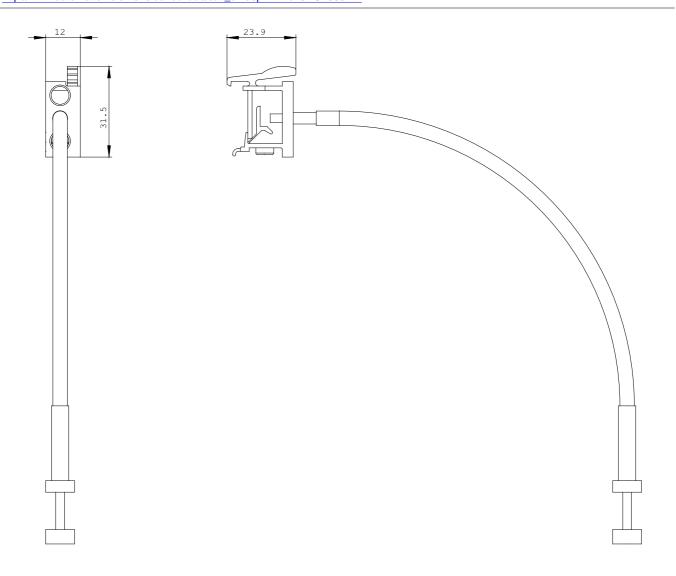

| Installation/mounting/dimensions: |    |     |
|-----------------------------------|----|-----|
| Length                            | mm | 400 |
| Mounting diameter                 | mm | 6.5 |

| Test Certificates | Shipping Approval |      |       | other        |  |
|-------------------|-------------------|------|-------|--------------|--|
| Manufacturer      | ARS               | J.Å. | [GL®] | Manufacturer |  |