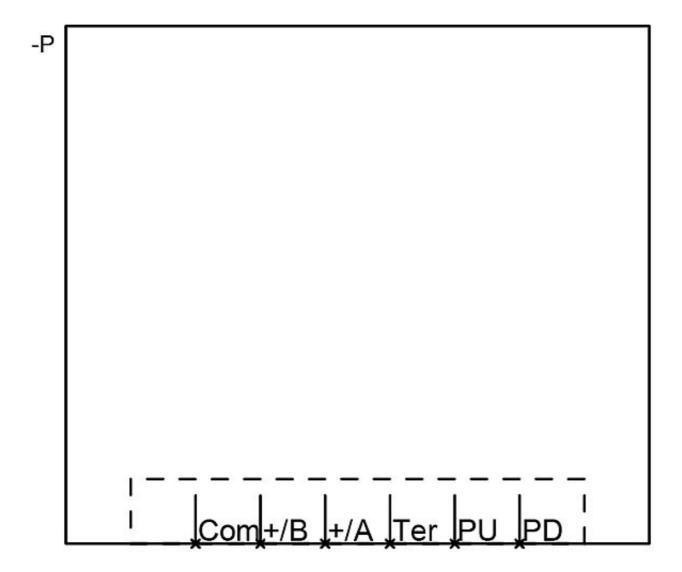

| Communication:                      |                                     |  |  |
|-------------------------------------|-------------------------------------|--|--|
| Design of the electrical connection | screw-type terminals                |  |  |
| protocol / is supported             | SEAbus / MODBUS (switchable)        |  |  |
| Potential separation                | Maximum insulation voltage: 500V AC |  |  |