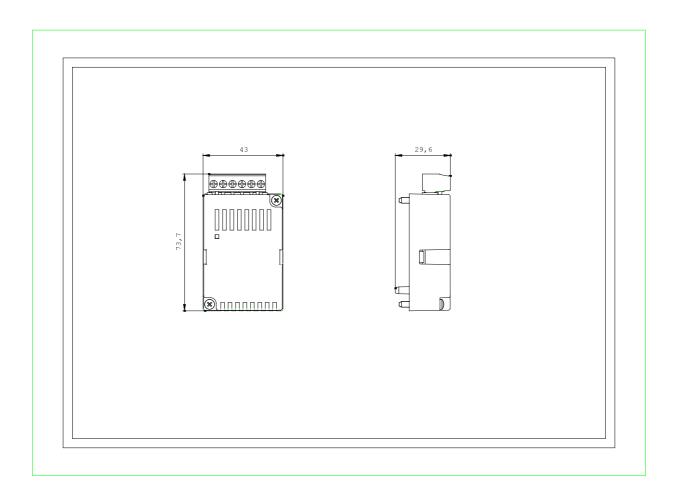

| Dimensions and weights: |    |    |
|-------------------------|----|----|
| Width                   | mm | 43 |
| Height                  | mm | 63 |
| Depth                   | mm | 22 |