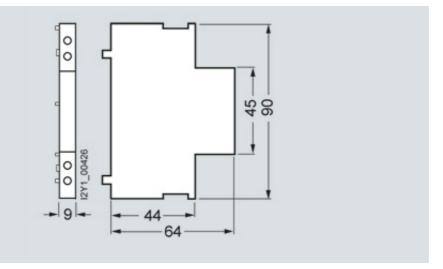

#### **Product data sheet**

5TT5910-0

CONTROL SWITCH WITH 2 MAKE CONTACTS FOR AC 230V/400V FOR 5TT58 AND 5TT50

Similar to image

| Technical data:                           |   |                          |
|-------------------------------------------|---|--------------------------|
| Number of NC contacts                     |   | 0                        |
| Product extension                         |   | Auxiliary current switch |
| Number of change-over switches            |   | 0                        |
| Number of NO contacts                     |   | 2                        |
| Number of width units                     |   | 0.5                      |
| Breaking capacity current / nominal value | А | 6                        |
| Operating voltage / rated value           | V | 230                      |
| Design of product / factory mounted       |   | No                       |
| Product extension / can be mounted        |   | contactors / relays      |
| Number of fault signal contacts           |   | 0                        |
| Voltage type / of control voltage         |   | AC                       |