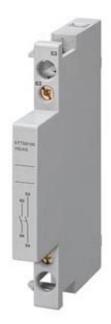

#### **Product data sheet**

5TT5910-0

CONTROL SWITCH WITH 2 MAKE CONTACTS FOR AC 230V/400V FOR 5TT58 AND 5TT50

Similar to image

| Technical data:                           |   |                          |
|-------------------------------------------|---|--------------------------|
| Number of NC contacts                     |   | 0                        |
| Product extension                         |   | Auxiliary current switch |
| Number of change-over switches            |   | 0                        |
| Number of NO contacts                     |   | 2                        |
| Number of width units                     |   | 0.5                      |
| Breaking capacity current / nominal value | А | 6                        |
| Operating voltage / rated value           | V | 230                      |
| Design of product / factory mounted       |   | No                       |
| Product extension / can be mounted        |   | contactors / relays      |
| Number of fault signal contacts           |   | 0                        |
| Voltage type / of control voltage         |   | AC                       |