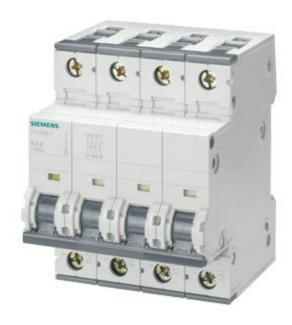

## **SIEMENS**

Data sheet 5TE2515-1

DC isolators 1000 V DC, 63A

| Model                                          |                   |
|------------------------------------------------|-------------------|
| Product brand name                             | SENTRON           |
| Product designation                            | ON and OFF switch |
| Design of the operating mechanism              | toggle handle     |
| Type of the driving mechanism / motor drive    | No                |
| General technical data                         |                   |
| Number of poles                                | 4                 |
| Type of device                                 | other             |
| Protection class                               |                   |
| Protection class IP                            | IP20              |
| Electricity                                    |                   |
| Continuous current / rated value               | 63 A              |
| Auxiliary circuit                              |                   |
| Number of CO contacts / for auxiliary contacts | 0                 |
| Number of NC contacts / for auxiliary contacts | 0                 |
| Number of NO contacts / for auxiliary contacts | 4                 |
| Suitability                                    |                   |

| Suitability for integration / Distribution board | Yes |
|--------------------------------------------------|-----|
| Suitability for use                              |     |
| Main switch                                      | No  |
| switch disconnector                              | Yes |
| <ul> <li>EMERGENCY OFF switch</li> </ul>         | No  |
| safety switch                                    | No  |
| <ul> <li>maintenance/repair switch</li> </ul>    | No  |
|                                                  |     |

| Product details               |    |
|-------------------------------|----|
| Product feature / interlock   | No |
| Product extension / optional  |    |
| <ul><li>motor drive</li></ul> | No |
| Voltage trigger               | No |

| Type | of | el | ect | ric |  |
|------|----|----|-----|-----|--|

ype of electrical connection / for main current circuit screw-type terminals

## Mechanical Design

Mounting type

No • front mounting with 4-hole attachment No central front mounting

| General Product Approval  | Declaration of Conformity                                                                                                                                                                                                                                                                                                                                                                                                                                                                                                                                                                                                                                                                                                                                                                                                                                                                                                                                                                                                                                                                                                                                                                                                                                                                                                                                                                                                                                                                                                                                                                                                                                                                                                                                                                                                                                                                                                                                                                                                                                                                                                      |
|---------------------------|--------------------------------------------------------------------------------------------------------------------------------------------------------------------------------------------------------------------------------------------------------------------------------------------------------------------------------------------------------------------------------------------------------------------------------------------------------------------------------------------------------------------------------------------------------------------------------------------------------------------------------------------------------------------------------------------------------------------------------------------------------------------------------------------------------------------------------------------------------------------------------------------------------------------------------------------------------------------------------------------------------------------------------------------------------------------------------------------------------------------------------------------------------------------------------------------------------------------------------------------------------------------------------------------------------------------------------------------------------------------------------------------------------------------------------------------------------------------------------------------------------------------------------------------------------------------------------------------------------------------------------------------------------------------------------------------------------------------------------------------------------------------------------------------------------------------------------------------------------------------------------------------------------------------------------------------------------------------------------------------------------------------------------------------------------------------------------------------------------------------------------|
| Concidi i Toddot Approvai | Decide at the control of the control |