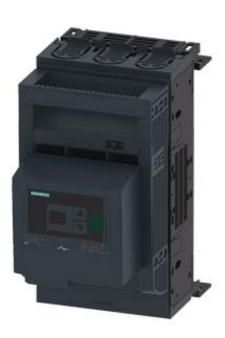

## Product data sheet

Number of poles

3NP1133-1BC23

3

FUSE-SWITCH-DISCONNECTOR 3-POLE, NH00, 160A 60MM BUSBAR SYSTEM COVER LEVEL 32/70 MM BOX TERMINAL FUSE MONITORING ELECTRONIC, EFM 20

Similar to image

| General technical details:                             |                                                                |  |
|--------------------------------------------------------|----------------------------------------------------------------|--|
| product brand name                                     | SENTRON                                                        |  |
| Product designation                                    | Fuse switch disconnector                                       |  |
| Fuse system                                            | LV HRC fuse                                                    |  |
| Installation size of fuse-link                         | NH000, NH00                                                    |  |
| Installation size of disconnecting link                | 00 and 000                                                     |  |
| Type from device                                       | Zum Aufschnappen auf Sammelschienensystem<br>Siemens 8US 60 mm |  |
| Design of the product                                  | 3-pole                                                         |  |
| Busbar design                                          | Sammelschienendicke 5 oder 10 mm                               |  |
| Design of the operating mechanism                      | handle unit                                                    |  |
| Type of the driving mechanism / motor drive            | No                                                             |  |
| Design of the safety monitoring                        | elektronisch EFM20                                             |  |
| Number of NC contacts / for auxiliary contacts         | 0                                                              |  |
| Number of NO contacts / for auxiliary contacts         | 0                                                              |  |
| Number of changeover contacts / for auxiliary contacts | 0                                                              |  |
| Design of the load switch / Strip form                 | No                                                             |  |
| Product equipment / interlock                          | Yes                                                            |  |