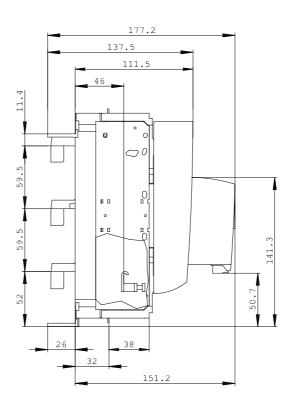

| Arrangement of electrical connectors / for main current circuit |    | sonstige                  |
|-----------------------------------------------------------------|----|---------------------------|
| Degree of protection and safety class:                          |    |                           |
| IP degree of protection                                         |    |                           |
| • open                                                          |    | IP20                      |
| on the front                                                    |    | IP40                      |
| with closed switch                                              |    |                           |
| without cover or cable lug cover                                |    | IP30                      |
| with cover or cable lug cover                                   |    | IP40                      |
| Degree of pollution                                             |    | 3                         |
| Mechanical operating cycles as operating time / typical         |    | 2,000                     |
| Ambient conditions:                                             |    |                           |
| Ambient temperature                                             |    |                           |
| during operating                                                | °C | -25 +55                   |
| during storage                                                  | °C | -50 +80                   |
| Installation/mounting/dimensions:                               |    |                           |
| Mounting type                                                   |    | busbar mounting           |
| rail mounting                                                   |    | Yes                       |
| front mounting                                                  |    | No                        |
| <ul> <li>front mounting with central attachment</li> </ul>      |    | No                        |
| <ul> <li>front mounting with 4-hole attachment</li> </ul>       |    | No                        |
| floor mounting                                                  |    | No                        |
| mounting position                                               |    | waagerecht oder senkrecht |
| Width                                                           | mm | 105.8                     |
| Height                                                          | mm | 210.4                     |
| Depth                                                           | mm | 177.2                     |
| Largeur                                                         |    |                           |
| • du jeu de barres                                              | mm | 12 30                     |
| Center line spacing                                             | mm | 60                        |
| Net weight                                                      | kg | 1.12                      |
|                                                                 |    |                           |