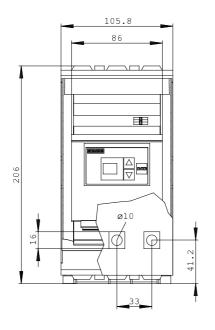

| Arrangement of electrical connectors / for main current circuit |    | sonstige                  |
|-----------------------------------------------------------------|----|---------------------------|
| Degree of protection and safety class:                          |    |                           |
| IP degree of protection                                         |    |                           |
| • open                                                          |    | IP20                      |
| on the front                                                    |    | IP40                      |
| with closed switch                                              |    |                           |
| without cover or cable lug cover                                |    | IP30                      |
| with cover or cable lug cover                                   |    | IP40                      |
| Degree of pollution                                             |    | 3                         |
| Mechanical operating cycles as operating time / typical         |    | 2,000                     |
| Ambient conditions:                                             |    |                           |
| Ambient temperature                                             |    |                           |
| during operating                                                | °C | -25 +55                   |
| during storage                                                  | °C | -50 +80                   |
| Installation/mounting/dimensions:                               |    |                           |
| Mounting type                                                   |    | busbar mounting           |
| rail mounting                                                   |    | Yes                       |
| front mounting                                                  |    | No                        |
| <ul> <li>front mounting with central attachment</li> </ul>      |    | No                        |
| <ul> <li>front mounting with 4-hole attachment</li> </ul>       |    | No                        |
| floor mounting                                                  |    | No                        |
| mounting position                                               |    | waagerecht oder senkrecht |
| Width                                                           | mm | 105.8                     |
| Height                                                          | mm | 210.4                     |
| Depth                                                           | mm | 177.2                     |
| Largeur                                                         |    |                           |
| • du jeu de barres                                              | mm | 12 30                     |
| Center line spacing                                             | mm | 60                        |
| Net weight                                                      | kg | 1.12                      |
|                                                                 |    |                           |