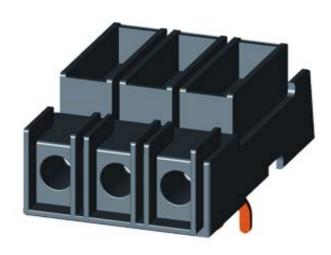

# **SIEMENS**

Product data sheet 3RV2928-1H

TERMINAL BLOCK TYPE E ACC. TO UL508 CIRCUIT-BREAKER SZ S00/S0

| General technical data:                         |    |                 |
|-------------------------------------------------|----|-----------------|
| Product brand name                              |    | SIRIUS          |
| product designation                             |    | type E terminal |
| Size of the circuit-breaker                     |    | S00, S0         |
| Protection class IP / on the front              |    | IP20            |
| Insulation voltage / with degree of pollution 3 |    |                 |
| • rated value                                   | V  | 690             |
| Ambient temperature                             |    |                 |
| during storage                                  | °C | 6050            |
| during operating                                | °C | 8020            |

| Installation/mounting/dimensions:                                                                                                               |    |                                                      |
|-------------------------------------------------------------------------------------------------------------------------------------------------|----|------------------------------------------------------|
| Width                                                                                                                                           | mm | 44.8                                                 |
| Height                                                                                                                                          | mm | 38.9                                                 |
| Depth                                                                                                                                           | mm | 73.6                                                 |
| Acceptability for application / makes the assembly of self-<br>protected combination motor controllers (type E) according to<br>UL 508 possible |    | Yes                                                  |
| • note                                                                                                                                          |    | a construction with 3RV1915 bus bars is not possible |

| Connections:                        |  |
|-------------------------------------|--|
| Design of the electrical connection |  |

| for main current circuit                          | screw-type terminals                 |
|---------------------------------------------------|--------------------------------------|
| Type of the connectable conductor cross-section   |                                      |
| • for main contacts                               |                                      |
| • solid                                           | 2x (1 10 mm²)                        |
| • stranded                                        | 2x (1 16 mm²)                        |
| • finely stranded                                 |                                      |
| <ul> <li>with conductor end processing</li> </ul> | 1x (1 16 mm²), 2x (1 10 mm²)         |
| • for AWG conductors / for main contacts          | 1x (14 3), 1x (16 3), (14 6), (16 3) |