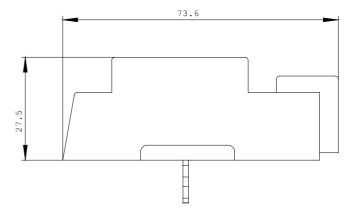

| Installation/mounting/dimensions:                                                                                                               |    |                                                      |
|-------------------------------------------------------------------------------------------------------------------------------------------------|----|------------------------------------------------------|
| Width                                                                                                                                           | mm | 44.8                                                 |
| Height                                                                                                                                          | mm | 38.9                                                 |
| Depth                                                                                                                                           | mm | 73.6                                                 |
| Acceptability for application / makes the assembly of self-<br>protected combination motor controllers (type E) according to<br>UL 508 possible |    | Yes                                                  |
| • note                                                                                                                                          |    | a construction with 3RV1915 bus bars is not possible |