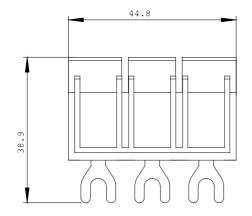

| Installation/mounting/dimensions:                                                                                                               |    |                                                      |
|-------------------------------------------------------------------------------------------------------------------------------------------------|----|------------------------------------------------------|
| Width                                                                                                                                           | mm | 44.8                                                 |
| Height                                                                                                                                          | mm | 38.9                                                 |
| Depth                                                                                                                                           | mm | 73.6                                                 |
| Acceptability for application / makes the assembly of self-<br>protected combination motor controllers (type E) according to<br>UL 508 possible |    | Yes                                                  |
| • note                                                                                                                                          |    | a construction with 3RV1915 bus bars is not possible |