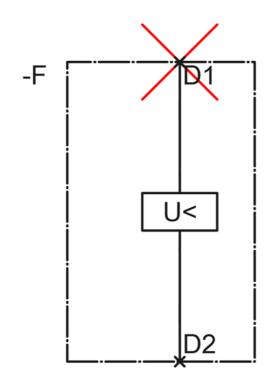

## 3RV2902-1AB0

UNDERVOLTAGE RELEASE, AC 24V, 50HZ, W. SCREW CONNECTION; FOR CIRCUIT-BREAKERS, SZ S00/S0

| General technical data:                                                                          |    |                       |
|--------------------------------------------------------------------------------------------------|----|-----------------------|
| Product brand name                                                                               |    | SIRIUS                |
| product designation                                                                              |    | undervoltage release  |
| Size of the circuit-breaker                                                                      |    | S00, S0               |
| Acceptability for application                                                                    |    | motor circuit breaker |
| Protection class IP / on the front                                                               |    | IP20                  |
| Design of the short-circuit protection                                                           |    | fuse                  |
| Degree of pollution                                                                              |    | 3                     |
| Insulation voltage / rated value                                                                 | V  | 690                   |
| Insulation voltage / with degree of pollution 3 / rated value                                    | V  | 690                   |
| Ambient temperature                                                                              |    |                       |
| during storage                                                                                   | °C | -50 80                |
| during operating                                                                                 | °C | -20 60                |
| Item designation                                                                                 |    |                       |
| <ul> <li>according to DIN 40719 extendable after IEC 204-2 / according<br/>to IEC 750</li> </ul> |    | F                     |
| according to DIN EN 61346-2                                                                      |    | F                     |
| Auxiliary circuit:                                                                               |    |                       |
| Number of NC contacts / for auxiliary contacts                                                   |    |                       |
| instantaneous switching                                                                          |    | 0                     |
|                                                                                                  |    |                       |

| instantaneous switching  Number of changeover contacts / of the auxiliary contacts     instantaneous switching  Control circuit: |     | 0                   |   |
|----------------------------------------------------------------------------------------------------------------------------------|-----|---------------------|---|
| instantaneous switching                                                                                                          |     |                     |   |
| -                                                                                                                                |     |                     |   |
| Control circuit:                                                                                                                 |     | 0                   |   |
|                                                                                                                                  |     |                     |   |
| Type of voltage / of the controlled supply voltage                                                                               |     | AC                  |   |
| Control supply voltage frequency                                                                                                 |     |                     |   |
| • 1 / initial rated value                                                                                                        | Hz  | 50                  |   |
| • 1 / final rated value                                                                                                          | Hz  | 60                  |   |
| Control supply voltage                                                                                                           |     |                     |   |
| • 1 / at 50 Hz / for AC / rated value                                                                                            | V   | 24                  |   |
| nstallation/mounting/dimensions:                                                                                                 |     |                     |   |
| Type of mounting                                                                                                                 |     | snap-on mounting    |   |
| Vidth                                                                                                                            | mm  | 18.5                |   |
| leight                                                                                                                           | mm  | 90                  |   |
| Depth                                                                                                                            | mm  | 68                  |   |
| Certificates/approvals:                                                                                                          |     |                     |   |
| /erification of suitability                                                                                                      |     | CE / UL / CSA / CCC | _ |
| General Product Approval Test Certificates                                                                                       |     |                     |   |
| CSA Manufacturer                                                                                                                 |     |                     |   |
| Shipping Approval                                                                                                                |     |                     |   |
| ABS GL LRS                                                                                                                       | PRS | RINA RMRS           |   |
| other                                                                                                                            |     |                     |   |
| Manufacturer other                                                                                                               |     |                     |   |
| Further information:                                                                                                             |     |                     |   |
| nformation- and Downloadcenter (Catalogs, Brochures,)<br>http://www.siemens.com/industrial-controls/catalogs                     |     |                     |   |
| ndustry Mall (Online ordering system)<br>http://www.siemens.com/industrial-controls/mall                                         |     |                     |   |
| CAx-Online-Generator<br>http://www.siemens.com/cax                                                                               |     |                     |   |