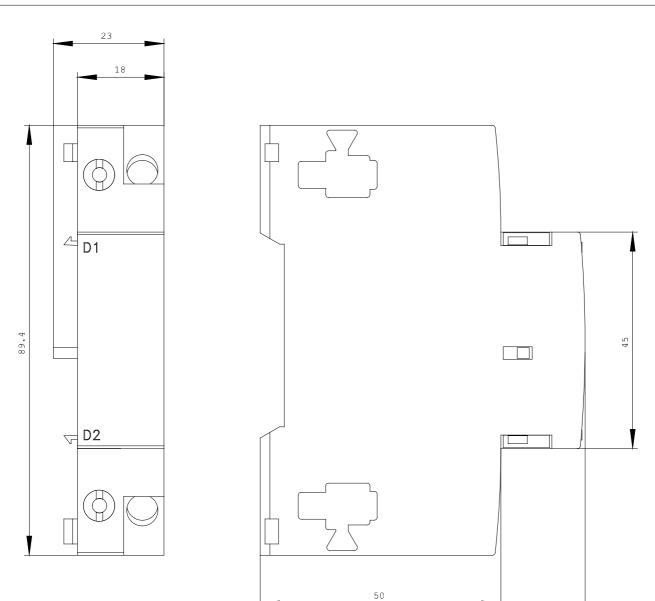

| instantaneous switching  Number of changeover contacts / of the auxiliary contacts     instantaneous switching  Control circuit: |     | 0                   |   |
|----------------------------------------------------------------------------------------------------------------------------------|-----|---------------------|---|
| instantaneous switching                                                                                                          |     |                     |   |
| -                                                                                                                                |     |                     |   |
| Control circuit:                                                                                                                 |     | 0                   |   |
|                                                                                                                                  |     |                     |   |
| Type of voltage / of the controlled supply voltage                                                                               |     | AC                  |   |
| Control supply voltage frequency                                                                                                 |     |                     |   |
| • 1 / initial rated value                                                                                                        | Hz  | 50                  |   |
| • 1 / final rated value                                                                                                          | Hz  | 60                  |   |
| Control supply voltage                                                                                                           |     |                     |   |
| • 1 / at 50 Hz / for AC / rated value                                                                                            | V   | 24                  |   |
| nstallation/mounting/dimensions:                                                                                                 |     |                     |   |
| Type of mounting                                                                                                                 |     | snap-on mounting    |   |
| Vidth                                                                                                                            | mm  | 18.5                |   |
| leight                                                                                                                           | mm  | 90                  |   |
| Depth                                                                                                                            | mm  | 68                  |   |
| Certificates/approvals:                                                                                                          |     |                     |   |
| /erification of suitability                                                                                                      |     | CE / UL / CSA / CCC | _ |
| General Product Approval Test Certificates                                                                                       |     |                     |   |
| CSA Manufacturer                                                                                                                 |     |                     |   |
| Shipping Approval                                                                                                                |     |                     |   |
| ABS GL LRS                                                                                                                       | PRS | RINA RMRS           |   |
| other                                                                                                                            |     |                     |   |
| Manufacturer other                                                                                                               |     |                     |   |
| Further information:                                                                                                             |     |                     |   |
| nformation- and Downloadcenter (Catalogs, Brochures,)<br>http://www.siemens.com/industrial-controls/catalogs                     |     |                     |   |
| ndustry Mall (Online ordering system)<br>http://www.siemens.com/industrial-controls/mall                                         |     |                     |   |
| CAx-Online-Generator<br>http://www.siemens.com/cax                                                                               |     |                     |   |