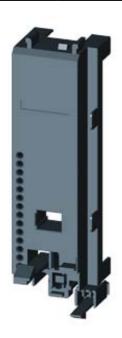

### **CONTACTOR BASE**

| General technical data:           |                                                      |
|-----------------------------------|------------------------------------------------------|
| Product brand name                | SIRIUS                                               |
| product designation               | contactor base                                       |
| Design of the product             | for assembling direct or reversing starters size S00 |
| Acceptability for application     | 3RA2 load feeder                                     |
| Installation/mounting/dimensions: |                                                      |

| Installation/mounting/dimensions:                 |    |                  |  |
|---------------------------------------------------|----|------------------|--|
| Built in orientation                              |    | any              |  |
| Type of mounting                                  |    | snap-on mounting |  |
| Width                                             | mm | 44.8             |  |
| Height                                            | mm | 159.8            |  |
| Depth                                             | mm | 63.1             |  |
| Distance, to be maintained, conductive elements   |    |                  |  |
| • backwards                                       | mm | 0                |  |
| Distance, to be maintained, to earthed part       |    |                  |  |
| • backwards                                       | mm | 0                |  |
| Distance, to be maintained, to the ranks assembly |    |                  |  |
| • backwards                                       | mm | 0                |  |