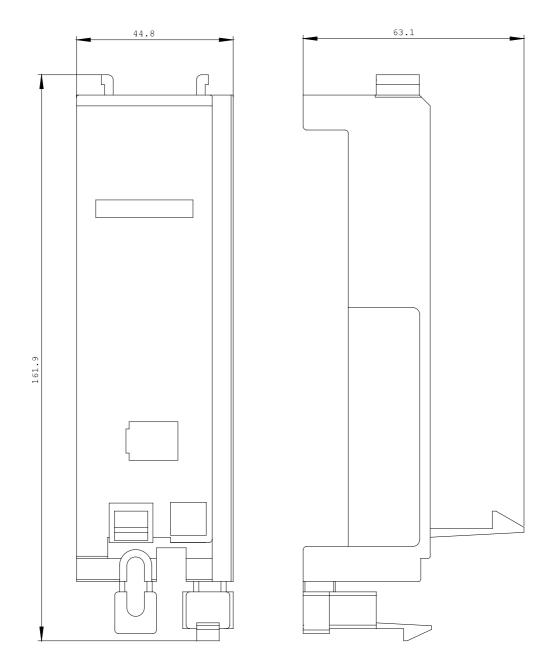

| Installation/mounting/dimensions:                 |    |                  |  |
|---------------------------------------------------|----|------------------|--|
| Built in orientation                              |    | any              |  |
| Type of mounting                                  |    | snap-on mounting |  |
| Width                                             | mm | 44.8             |  |
| Height                                            | mm | 159.8            |  |
| Depth                                             | mm | 63.1             |  |
| Distance, to be maintained, conductive elements   |    |                  |  |
| • backwards                                       | mm | 0                |  |
| Distance, to be maintained, to earthed part       |    |                  |  |
| • backwards                                       | mm | 0                |  |
| Distance, to be maintained, to the ranks assembly |    |                  |  |
| • backwards                                       | mm | 0                |  |