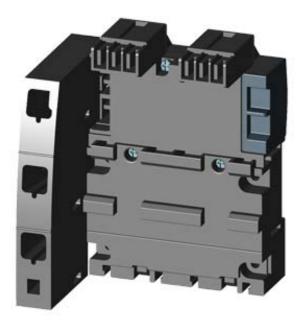

#### 3RV2917-1A

#### 3-PHASE BUSBAR WITH INFEED LEFT, FOR 2 CIRCUIT-BREAKERS, SIZE S00 UND S0

| General technical data:       |                                        |
|-------------------------------|----------------------------------------|
| Product brand name            | SIRIUS                                 |
| product designation           | 3-phase busbars with infeed            |
| Size of the circuit-breaker   | S00, S0                                |
| Design of the product         | for 2 switches with infeed on the left |
| Acceptability for application | circuit-breakers 3RV2                  |
|                               |                                        |