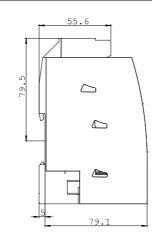

|    | any                                      |
|----|------------------------------------------|
|    | snap-on fastening on 35 mm standard rail |
| mm | 110                                      |
| mm | 129                                      |
| mm | 86.5                                     |
|    |                                          |
| mm | 10                                       |
| mm | 0                                        |
| mm | 0                                        |
|    |                                          |
| mm | 10                                       |
| mm | 0                                        |
| mm | 0                                        |
|    | mm<br>mm<br>mm<br>mm<br>mm               |