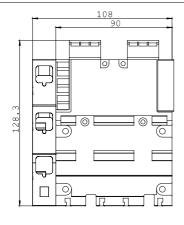

|    | any                                      |
|----|------------------------------------------|
|    | snap-on fastening on 35 mm standard rail |
| mm | 110                                      |
| mm | 129                                      |
| mm | 86.5                                     |
|    |                                          |
| mm | 10                                       |
| mm | 0                                        |
| mm | 0                                        |
|    |                                          |
| mm | 10                                       |
| mm | 0                                        |
| mm | 0                                        |
|    | mm<br>mm<br>mm<br>mm<br>mm               |