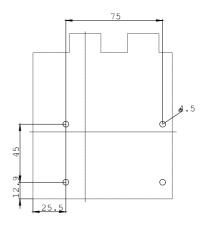

|    | any                                      |
|----|------------------------------------------|
|    | snap-on fastening on 35 mm standard rail |
| mm | 110                                      |
| mm | 129                                      |
| mm | 86.5                                     |
|    |                                          |
| mm | 10                                       |
| mm | 0                                        |
| mm | 0                                        |
|    |                                          |
| mm | 10                                       |
| mm | 0                                        |
| mm | 0                                        |
|    | mm<br>mm<br>mm<br>mm<br>mm               |

| Distance, to be maintained, to the ranks assembly |    |    |
|---------------------------------------------------|----|----|
| • upwards                                         | mm | 10 |
| backwards                                         | mm | 0  |
| • sidewards                                       | mm | 0  |