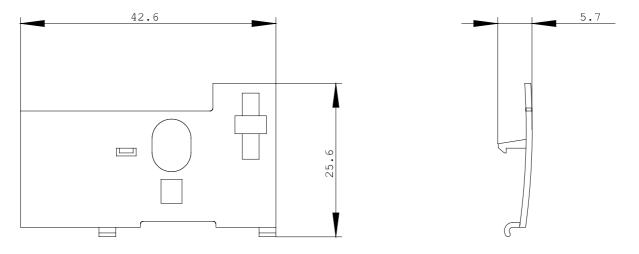

| Installation/mounting/dimensions: |    |         |  |  |
|-----------------------------------|----|---------|--|--|
| Type of mounting                  |    | clip-on |  |  |
| Width                             | mm | 43      |  |  |
| Height                            | mm | 24      |  |  |
| Depth                             | mm | 5       |  |  |