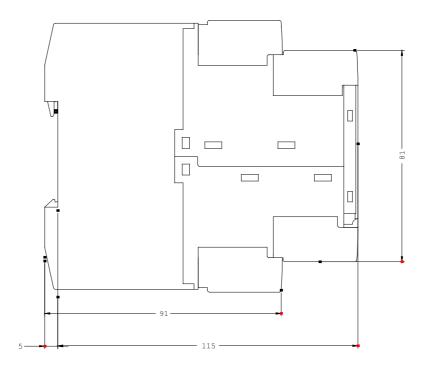

| Width              |                                                 |                                | mm 4                   | 5    |                                               |
|--------------------|-------------------------------------------------|--------------------------------|------------------------|------|-----------------------------------------------|
| Height             |                                                 |                                | mm 1                   | 08   |                                               |
| Depth              |                                                 |                                | mm 12                  | 20   |                                               |
| Mounting type      |                                                 | S                              | screws / standard rail |      |                                               |
| Certificates/appro | ovals:                                          |                                |                        |      |                                               |
| General Product A  | Approval                                        |                                |                        |      | Functional Safety /<br>Safety of<br>Machinery |
| (SA)               | EHC                                             | GOST                           | TUV                    |      |                                               |
| Declaration of Co  | nformity                                        |                                |                        |      |                                               |
| EG-Konf.           |                                                 |                                |                        |      |                                               |
| Shipping Approva   | al                                              |                                |                        |      |                                               |
| ABS                |                                                 | Lloyd's<br>Register            | PRS                    | RINA | RMRS                                          |
| other              |                                                 |                                |                        |      |                                               |
| Confirmation       | Declaration of<br>Conformity                    | Environmental<br>Confirmations |                        |      |                                               |
| Further informati  | on:                                             |                                |                        |      |                                               |
|                    | ownloadcenter (Catal<br>com/industrial-controls |                                |                        |      |                                               |
|                    | ne ordering system)<br>com/industrial-controls  | /mall                          |                        |      |                                               |
| CAx-Online-Genera  |                                                 |                                |                        |      |                                               |
| Service&Support (N | Manuals, Certificates,<br>ation.siemens.com/WW  | Characteristics, FAQs,.        | )                      |      |                                               |