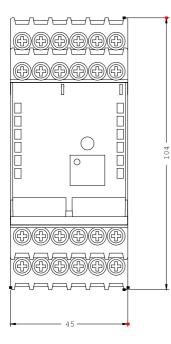

| Width              |                                                 |                                | mm 4                   | 5    |                                               |
|--------------------|-------------------------------------------------|--------------------------------|------------------------|------|-----------------------------------------------|
| Height             |                                                 |                                | mm 1                   | 08   |                                               |
| Depth              |                                                 |                                | mm 12                  | 20   |                                               |
| Mounting type      |                                                 | S                              | screws / standard rail |      |                                               |
| Certificates/appro | ovals:                                          |                                |                        |      |                                               |
| General Product A  | Approval                                        |                                |                        |      | Functional Safety /<br>Safety of<br>Machinery |
| (SA)               | EHC                                             | GOST                           | TUV                    |      |                                               |
| Declaration of Co  | nformity                                        |                                |                        |      |                                               |
| EG-Konf.           |                                                 |                                |                        |      |                                               |
| Shipping Approva   | al                                              |                                |                        |      |                                               |
| ABS                |                                                 | Lloyd's<br>Register            | PRS                    | RINA | RMRS                                          |
| other              |                                                 |                                |                        |      |                                               |
| Confirmation       | Declaration of<br>Conformity                    | Environmental<br>Confirmations |                        |      |                                               |
| Further informati  | on:                                             |                                |                        |      |                                               |
|                    | ownloadcenter (Catal<br>com/industrial-controls |                                |                        |      |                                               |
|                    | ne ordering system)<br>com/industrial-controls  | /mall                          |                        |      |                                               |
| CAx-Online-Genera  |                                                 |                                |                        |      |                                               |
| Service&Support (N | Manuals, Certificates,<br>ation.siemens.com/WW  | Characteristics, FAQs,.        | )                      |      |                                               |