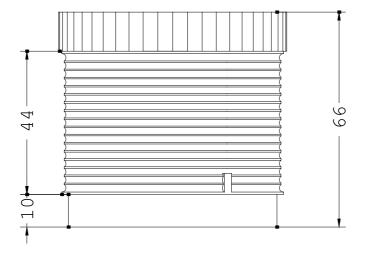

| Lamp: |
|-------|
|-------|

Nature of fluorescent material filament lamp / LED

| Ambient conditions: |    |        |  |  |
|---------------------|----|--------|--|--|
| Ambient temperature |    |        |  |  |
| during operating    | °C | -20 50 |  |  |
| Protection class IP |    | IP65   |  |  |
| Depth               | mm | 70     |  |  |
| Height              | mm | 56     |  |  |
| Width               | mm | 70     |  |  |