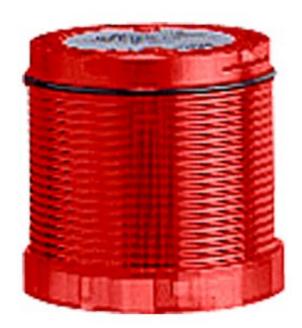

## **SIEMENS**

Product data sheet 8WD4400-1AB

SIGNALLING COLUMN STEADY LIGHT RED, 12...240V AC/DC

| General technical details:                                                                       |    |                                    |  |  |
|--------------------------------------------------------------------------------------------------|----|------------------------------------|--|--|
| Product brand name                                                                               |    | SIRIUS                             |  |  |
| product designation                                                                              |    | signaling columns element, optical |  |  |
| Product component / fluorescent materials                                                        |    | No                                 |  |  |
| Design of the optical signal                                                                     |    | continous light                    |  |  |
| Type of voltage                                                                                  |    |                                    |  |  |
| of the operating voltage                                                                         |    | AC/DC                              |  |  |
| Operating frequency                                                                              |    |                                    |  |  |
| • 1 / rated value                                                                                | Hz | 50                                 |  |  |
| • 2 / rated value                                                                                | Hz | 60                                 |  |  |
| Operating voltage                                                                                |    |                                    |  |  |
| • for DC / rated value                                                                           | V  | 230 12                             |  |  |
| • at 50 Hz / at AC / rated value                                                                 | V  | 12 230                             |  |  |
| • at 60 Hz / at AC / rated value                                                                 | V  | 12 230                             |  |  |
| Supply voltage                                                                                   |    |                                    |  |  |
| • of the fluorescent material / at 50 Hz / for AC / rated value                                  | V  | 12 230                             |  |  |
| • of the fluorescent material / at 60 Hz / for AC / rated value                                  | V  | 12 230                             |  |  |
| • of the fluorescent material / for DC / rated value                                             | V  | 12 230                             |  |  |
| Item designation                                                                                 |    |                                    |  |  |
| <ul> <li>according to DIN 40719 extendable after IEC 204-2 / according<br/>to IEC 750</li> </ul> |    | Н                                  |  |  |

• according to DIN EN 61346-2

Р

| Mechanical design:                               |    |     |
|--------------------------------------------------|----|-----|
| Color / of the optical signal element            |    | red |
| External diameter / of the signal column element | mm | 70  |

| Lamp: |
|-------|
|-------|

Nature of fluorescent material filament lamp / LED

| Ambient conditions: |    |        |  |  |
|---------------------|----|--------|--|--|
| Ambient temperature |    |        |  |  |
| during operating    | °C | -20 50 |  |  |
| Protection class IP |    | IP65   |  |  |
| Depth               | mm | 70     |  |  |
| Height              | mm | 56     |  |  |
| Width               | mm | 70     |  |  |