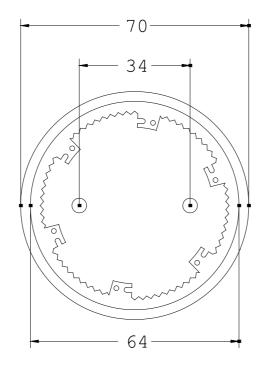

• according to DIN EN 61346-2

Р

| Mechanical design:                               |    |     |
|--------------------------------------------------|----|-----|
| Color / of the optical signal element            |    | red |
| External diameter / of the signal column element | mm | 70  |