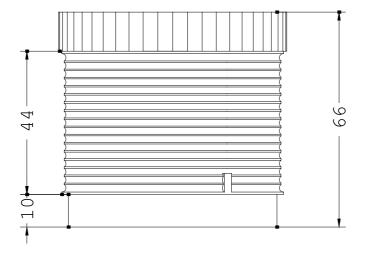

| Ambient conditions:                           |    |         |  |
|-----------------------------------------------|----|---------|--|
| Ambient temperature                           |    |         |  |
| during operating                              | °C | -20 +50 |  |
| Protection class IP                           |    | IP65    |  |
| Product function / adjustable acoustic signal |    | Yes     |  |
| Depth                                         | mm | 70      |  |
| Height                                        | mm | 56      |  |
| Width                                         | mm | 70      |  |