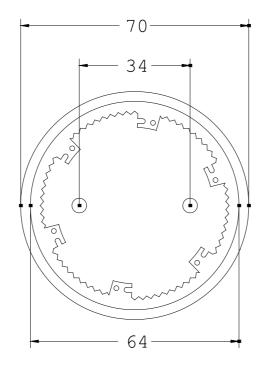

| Ambient conditions:                           |    |         |  |
|-----------------------------------------------|----|---------|--|
| Ambient temperature                           |    |         |  |
| during operating                              | °C | -20 +50 |  |
| Protection class IP                           |    | IP65    |  |
| Product function / adjustable acoustic signal |    | Yes     |  |
| Depth                                         | mm | 70      |  |
| Height                                        | mm | 56      |  |
| Width                                         | mm | 70      |  |