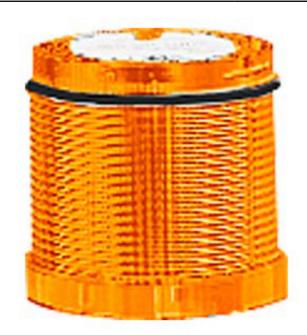

## **SIEMENS**

Product data sheet 8WD4420-5AD

SIGNALLING COLUMN STEADY LIGHT LED YELLOW, 24V AC/DC

| General technical details:                                          |    |                                    |
|---------------------------------------------------------------------|----|------------------------------------|
| Product brand name                                                  |    | SIRIUS                             |
| product designation                                                 |    | signaling columns element, optical |
| Product component / fluorescent materials                           |    | Yes                                |
| Design of the optical signal                                        |    | continous light                    |
| Type of voltage                                                     |    |                                    |
| • of the operating voltage                                          |    | AC/DC                              |
| • of the supply voltage                                             |    |                                    |
| of the fluorescent material                                         |    | AC/DC                              |
| Operating frequency                                                 |    |                                    |
| • 1 / rated value                                                   | Hz | 50                                 |
| • 2 / rated value                                                   | Hz | 60                                 |
| Operating voltage                                                   |    |                                    |
| • 1 / for DC / rated value                                          | V  | 24                                 |
| • 1 / at 50 Hz / for AC / rated value                               | V  | 24                                 |
| • 1 / at 60 Hz / for AC / rated value                               | V  | 24                                 |
| Consumed current / for rated value of supply voltage                | mA | 45                                 |
| Supply voltage                                                      |    |                                    |
| • 1 / of the fluorescent material / at 50 Hz / for AC / rated value | V  | 24                                 |
| • 1 / of the fluorescent material / at 60 Hz / for AC / rated value | V  | 24                                 |

| Mechanical design:                               |    |        |
|--------------------------------------------------|----|--------|
| Color / of the optical signal element            |    | yellow |
| External diameter / of the signal column element | mm | 70     |

| Lamp:                          |     |
|--------------------------------|-----|
| Nature of fluorescent material | LED |
|                                |     |

| Ambient conditions: |    |         |
|---------------------|----|---------|
| Ambient temperature |    |         |
| during operating    | °C | -20 +50 |
| Protection class IP |    | IP65    |
| Depth               | mm | 70      |
| Height              | mm | 56      |
| Width               | mm | 70      |