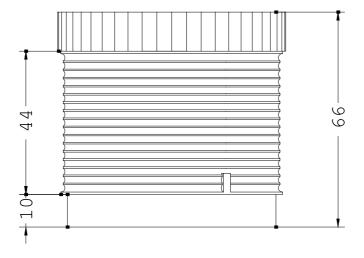

| Lamp:                          |     |
|--------------------------------|-----|
| Nature of fluorescent material | LED |
|                                |     |

| Ambient conditions: |    |         |
|---------------------|----|---------|
| Ambient temperature |    |         |
| during operating    | °C | -20 +50 |
| Protection class IP |    | IP65    |
| Depth               | mm | 70      |
| Height              | mm | 56      |
| Width               | mm | 70      |