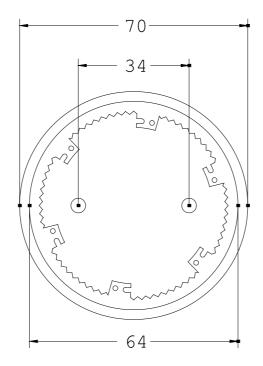

| Mechanical design:                               |    |        |
|--------------------------------------------------|----|--------|
| Color / of the optical signal element            |    | yellow |
| External diameter / of the signal column element | mm | 70     |

| Lamp:                          |     |
|--------------------------------|-----|
| Nature of fluorescent material | LED |
|                                |     |

| Ambient conditions: |    |         |
|---------------------|----|---------|
| Ambient temperature |    |         |
| during operating    | °C | -20 +50 |
| Protection class IP |    | IP65    |
| Depth               | mm | 70      |
| Height              | mm | 56      |
| Width               | mm | 70      |