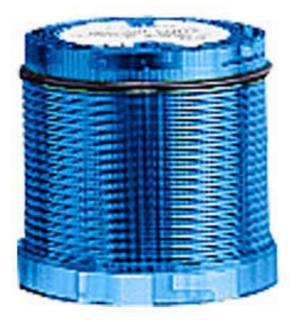

## **Product data sheet**

8WD4420-5AF

SIGNALLING COLUMN STEADY LIGHT LED BLUE, 24V AC/DC

| General technical details:                                                  |    |                                    |  |  |
|-----------------------------------------------------------------------------|----|------------------------------------|--|--|
| Product brand name                                                          |    | SIRIUS                             |  |  |
| product designation                                                         |    | signaling columns element, optical |  |  |
| Product component / fluorescent materials                                   |    | Yes                                |  |  |
| Design of the optical signal                                                |    | continous light                    |  |  |
| Type of voltage                                                             |    |                                    |  |  |
| of the operating voltage                                                    |    | AC/DC                              |  |  |
| of the supply voltage                                                       |    |                                    |  |  |
| of the fluorescent material                                                 |    | AC/DC                              |  |  |
| Operating frequency                                                         |    |                                    |  |  |
| • 1 / rated value                                                           | Hz | 50                                 |  |  |
| • 2 / rated value                                                           | Hz | 60                                 |  |  |
| Operating voltage                                                           |    |                                    |  |  |
| • 1 / for DC / rated value                                                  | V  | 24                                 |  |  |
| • 1 / at 50 Hz / for AC / rated value                                       | V  | 24                                 |  |  |
| • 1 / at 60 Hz / for AC / rated value                                       | V  | 24                                 |  |  |
| Consumed current / for rated value of supply voltage                        | mA | 45                                 |  |  |
| Supply voltage                                                              |    |                                    |  |  |
| $\bullet$ 1 / of the fluorescent material / at 50 Hz / for AC / rated value | V  | 24                                 |  |  |
| • 1 / of the fluorescent material / at 60 Hz / for AC / rated value         | V  | 24                                 |  |  |

| • 1 / of the fluorescent material / for DC / rated value                                                                        | V                | 24                  |  |
|---------------------------------------------------------------------------------------------------------------------------------|------------------|---------------------|--|
| Item designation                                                                                                                |                  |                     |  |
| <ul> <li>according to DIN 40719 extendable after IEC 204-2 / according<br/>to IEC 750</li> </ul>                                |                  | н                   |  |
| according to DIN EN 61346-2                                                                                                     |                  | Ρ                   |  |
| Mechanical design:                                                                                                              |                  |                     |  |
| Color / of the optical signal element                                                                                           |                  | blue                |  |
| External diameter / of the signal column element                                                                                | mm               | 70                  |  |
| Lamp:                                                                                                                           |                  |                     |  |
| Nature of fluorescent material                                                                                                  |                  | LED                 |  |
| Ambient conditions:                                                                                                             |                  |                     |  |
| Ambient temperature                                                                                                             |                  |                     |  |
| during operating                                                                                                                | °C               | -20 50              |  |
| Protection class IP                                                                                                             |                  | IP65                |  |
| Depth                                                                                                                           | mm               | 70                  |  |
| Height                                                                                                                          | mm               | 56                  |  |
| Width                                                                                                                           | mm               | 70                  |  |
| Certificates/approvals:                                                                                                         |                  |                     |  |
| General Product Approval Shipping Approva                                                                                       | I                | other               |  |
| ROSTEST<br>UL<br>Further information:                                                                                           | ĴÅ<br>DNV<br>DNV | <u>Manufacturer</u> |  |
| Information- and Downloadcenter (Catalogs, Brochures,)<br>http://www.siemens.com/industrial-controls/catalogs                   |                  |                     |  |
| Industry Mall (Online ordering system)<br>http://www.siemens.com/industrial-controls/mall                                       |                  |                     |  |
| Cax online generator:<br>http://www.siemens.com/cax                                                                             |                  |                     |  |
| Service&Support (Manuals, Certificates, Characteristics, FAQs,<br>http://support.automation.siemens.com/WW/view/en/8WD4420-5AF/ |                  |                     |  |
| Image database (product images, 2D dimension drawings, 3D m<br>http://www.automation.siemens.com/bilddb/cax_en.aspx?mlfb=8WD    |                  | :ircuit diagrams,)  |  |