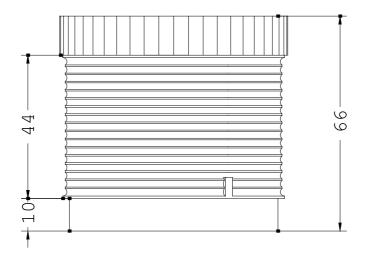

| • 1 / of the fluorescent material / for DC / rated value                                                                        | V                | 24                  |  |
|---------------------------------------------------------------------------------------------------------------------------------|------------------|---------------------|--|
| Item designation                                                                                                                |                  |                     |  |
| <ul> <li>according to DIN 40719 extendable after IEC 204-2 / according<br/>to IEC 750</li> </ul>                                |                  | н                   |  |
| according to DIN EN 61346-2                                                                                                     |                  | Ρ                   |  |
| Mechanical design:                                                                                                              |                  |                     |  |
| Color / of the optical signal element                                                                                           |                  | blue                |  |
| External diameter / of the signal column element                                                                                | mm               | 70                  |  |
| Lamp:                                                                                                                           |                  |                     |  |
| Nature of fluorescent material                                                                                                  |                  | LED                 |  |
| Ambient conditions:                                                                                                             |                  |                     |  |
| Ambient temperature                                                                                                             |                  |                     |  |
| during operating                                                                                                                | °C               | -20 50              |  |
| Protection class IP                                                                                                             |                  | IP65                |  |
| Depth                                                                                                                           | mm               | 70                  |  |
| Height                                                                                                                          | mm               | 56                  |  |
| Width                                                                                                                           | mm               | 70                  |  |
| Certificates/approvals:                                                                                                         |                  |                     |  |
| General Product Approval Shipping Approva                                                                                       | I                | other               |  |
| ROSTEST<br>UL<br>Further information:                                                                                           | ĴÅ<br>DNV<br>DNV | <u>Manufacturer</u> |  |
| Information- and Downloadcenter (Catalogs, Brochures,)<br>http://www.siemens.com/industrial-controls/catalogs                   |                  |                     |  |
| Industry Mall (Online ordering system)<br>http://www.siemens.com/industrial-controls/mall                                       |                  |                     |  |
| Cax online generator:<br>http://www.siemens.com/cax                                                                             |                  |                     |  |
| Service&Support (Manuals, Certificates, Characteristics, FAQs,<br>http://support.automation.siemens.com/WW/view/en/8WD4420-5AF/ |                  |                     |  |
| Image database (product images, 2D dimension drawings, 3D m<br>http://www.automation.siemens.com/bilddb/cax_en.aspx?mlfb=8WD    |                  | :ircuit diagrams,)  |  |