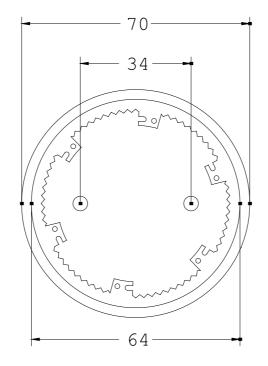

| • 1 / of the fluorescent material / for DC / rated value                                                                        | V                | 24                  |  |
|---------------------------------------------------------------------------------------------------------------------------------|------------------|---------------------|--|
| Item designation                                                                                                                |                  |                     |  |
| <ul> <li>according to DIN 40719 extendable after IEC 204-2 / according<br/>to IEC 750</li> </ul>                                |                  | н                   |  |
| according to DIN EN 61346-2                                                                                                     |                  | Ρ                   |  |
| Mechanical design:                                                                                                              |                  |                     |  |
| Color / of the optical signal element                                                                                           |                  | blue                |  |
| External diameter / of the signal column element                                                                                | mm               | 70                  |  |
| Lamp:                                                                                                                           |                  |                     |  |
| Nature of fluorescent material                                                                                                  |                  | LED                 |  |
| Ambient conditions:                                                                                                             |                  |                     |  |
| Ambient temperature                                                                                                             |                  |                     |  |
| during operating                                                                                                                | °C               | -20 50              |  |
| Protection class IP                                                                                                             |                  | IP65                |  |
| Depth                                                                                                                           | mm               | 70                  |  |
| Height                                                                                                                          | mm               | 56                  |  |
| Width                                                                                                                           | mm               | 70                  |  |
| Certificates/approvals:                                                                                                         |                  |                     |  |
| General Product Approval Shipping Approva                                                                                       | I                | other               |  |
| ROSTEST<br>UL<br>Further information:                                                                                           | ĴÅ<br>DNV<br>DNV | <u>Manufacturer</u> |  |
| Information- and Downloadcenter (Catalogs, Brochures,)<br>http://www.siemens.com/industrial-controls/catalogs                   |                  |                     |  |
| Industry Mall (Online ordering system)<br>http://www.siemens.com/industrial-controls/mall                                       |                  |                     |  |
| Cax online generator:<br>http://www.siemens.com/cax                                                                             |                  |                     |  |
| Service&Support (Manuals, Certificates, Characteristics, FAQs,<br>http://support.automation.siemens.com/WW/view/en/8WD4420-5AF/ |                  |                     |  |
| Image database (product images, 2D dimension drawings, 3D m<br>http://www.automation.siemens.com/bilddb/cax_en.aspx?mlfb=8WD    |                  | :ircuit diagrams,)  |  |