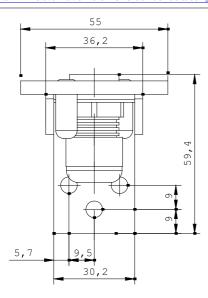

| Type of mounting                                 |    | base mounting |
|--------------------------------------------------|----|---------------|
| Color / of the housing                           |    | black         |
| External diameter / of the signal column element | mm | 70            |

| Ambient conditions: |    |      |  |  |
|---------------------|----|------|--|--|
| Protection class IP |    | IP65 |  |  |
| Depth               | mm | 70   |  |  |
| Height              | mm | 55   |  |  |
| Width               | mm | 87   |  |  |
|                     |    |      |  |  |