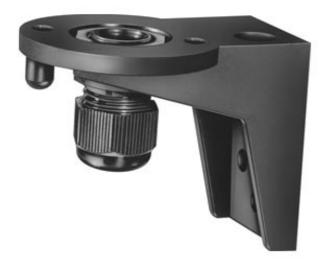

## 8WD4408-0CD

SIGNALLING COLUMNS, DIAM. 70 MM ACCESSORIES ANGLE FOR SOCKET MOUNTING

| General technical details:                                                                       |  |                                                         |  |  |
|--------------------------------------------------------------------------------------------------|--|---------------------------------------------------------|--|--|
| Product brand name                                                                               |  | SIRIUS                                                  |  |  |
| product designation                                                                              |  | accessories for signaling columns, bracket for mounting |  |  |
| Item designation                                                                                 |  |                                                         |  |  |
| <ul> <li>according to DIN 40719 extendable after IEC 204-2 / according<br/>to IEC 750</li> </ul> |  | E                                                       |  |  |
| according to DIN EN 61346-2                                                                      |  | U                                                       |  |  |
| Mechanical design:                                                                               |  |                                                         |  |  |
| <b>- /</b> //                                                                                    |  |                                                         |  |  |

| Type of mounting                                 |    | base mounting |
|--------------------------------------------------|----|---------------|
| Color / of the housing                           |    | black         |
| External diameter / of the signal column element | mm | 70            |

| Ambient conditions: |    |      |  |  |
|---------------------|----|------|--|--|
| Protection class IP |    | IP65 |  |  |
| Depth               | mm | 70   |  |  |
| Height              | mm | 55   |  |  |
| Width               | mm | 87   |  |  |
|                     |    |      |  |  |