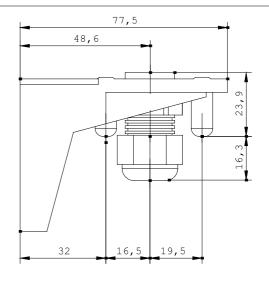

| Type of mounting                                 |    | base mounting |
|--------------------------------------------------|----|---------------|
| Color / of the housing                           |    | black         |
| External diameter / of the signal column element | mm | 70            |

| Ambient conditions: |    |      |  |  |
|---------------------|----|------|--|--|
| Protection class IP |    | IP65 |  |  |
| Depth               | mm | 70   |  |  |
| Height              | mm | 55   |  |  |
| Width               | mm | 87   |  |  |
|                     |    |      |  |  |