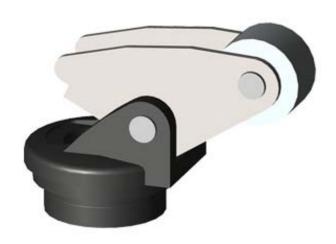

## **SIEMENS**

Product data sheet 3SE5000-0AF11

ACTUATOR HEAD FOR POSITION SWITCH 3SE51/52 ANGULAR ROLLER LEVER MADE OF METAL WITH STAINLESS STEEL ROLLER 13MM ACC. TO EN50047

| General technical details:                                                                       |    |                                     |
|--------------------------------------------------------------------------------------------------|----|-------------------------------------|
| product designation                                                                              |    | actuator head for position switch   |
| Mechanical operating cycles as operating time                                                    |    |                                     |
| • typical                                                                                        |    | 15,000,000                          |
| Resistance against vibration                                                                     |    | 0.35 mm / 5g                        |
| Resistance against shock                                                                         |    | 30g / 11 ms                         |
| Ambient temperature                                                                              |    |                                     |
| during operating                                                                                 | °C | -25 +85                             |
| during storage                                                                                   | °C | -40 +90                             |
| material / of the housing                                                                        |    |                                     |
| of the switch head                                                                               |    | plastic                             |
| Design of the operating mechanism                                                                |    | metal lever, stainless steel roller |
| Minimum actuating force / in activation direction                                                | N  | 10                                  |
| Built in orientation                                                                             |    | any                                 |
| Item designation                                                                                 |    |                                     |
| <ul> <li>according to DIN 40719 extendable after IEC 204-2 / according<br/>to IEC 750</li> </ul> |    | E                                   |
| • according to DIN EN 61346-2                                                                    |    | Т                                   |