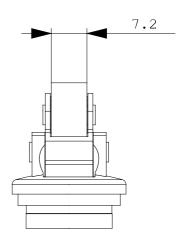

## **SIEMENS**

Product data sheet 3SE5000-0AF11

ACTUATOR HEAD FOR POSITION SWITCH 3SE51/52 ANGULAR ROLLER LEVER MADE OF METAL WITH STAINLESS STEEL ROLLER 13MM ACC. TO EN50047

| General technical details:                                                                       |    |                                     |
|--------------------------------------------------------------------------------------------------|----|-------------------------------------|
| product designation                                                                              |    | actuator head for position switch   |
| Mechanical operating cycles as operating time                                                    |    |                                     |
| • typical                                                                                        |    | 15,000,000                          |
| Resistance against vibration                                                                     |    | 0.35 mm / 5g                        |
| Resistance against shock                                                                         |    | 30g / 11 ms                         |
| Ambient temperature                                                                              |    |                                     |
| during operating                                                                                 | °C | -25 +85                             |
| during storage                                                                                   | °C | -40 +90                             |
| material / of the housing                                                                        |    |                                     |
| of the switch head                                                                               |    | plastic                             |
| Design of the operating mechanism                                                                |    | metal lever, stainless steel roller |
| Minimum actuating force / in activation direction                                                | N  | 10                                  |
| Built in orientation                                                                             |    | any                                 |
| Item designation                                                                                 |    |                                     |
| <ul> <li>according to DIN 40719 extendable after IEC 204-2 / according<br/>to IEC 750</li> </ul> |    | E                                   |
| • according to DIN EN 61346-2                                                                    |    | Т                                   |