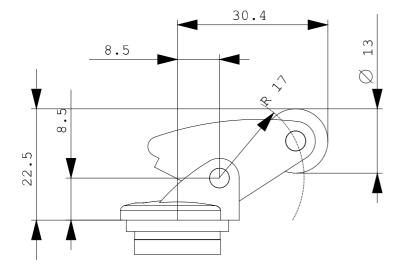

## **SIEMENS**

Product data sheet 3SE5000-0AF11

ACTUATOR HEAD FOR POSITION SWITCH 3SE51/52 ANGULAR ROLLER LEVER MADE OF METAL WITH STAINLESS STEEL ROLLER 13MM ACC. TO EN50047

| General technical details:                                                                       |    |                                     |
|--------------------------------------------------------------------------------------------------|----|-------------------------------------|
| product designation                                                                              |    | actuator head for position switch   |
| Mechanical operating cycles as operating time                                                    |    |                                     |
| • typical                                                                                        |    | 15,000,000                          |
| Resistance against vibration                                                                     |    | 0.35 mm / 5g                        |
| Resistance against shock                                                                         |    | 30g / 11 ms                         |
| Ambient temperature                                                                              |    |                                     |
| during operating                                                                                 | °C | -25 +85                             |
| during storage                                                                                   | °C | -40 +90                             |
| material / of the housing                                                                        |    |                                     |
| of the switch head                                                                               |    | plastic                             |
| Design of the operating mechanism                                                                |    | metal lever, stainless steel roller |
| Minimum actuating force / in activation direction                                                | N  | 10                                  |
| Built in orientation                                                                             |    | any                                 |
| Item designation                                                                                 |    |                                     |
| <ul> <li>according to DIN 40719 extendable after IEC 204-2 / according<br/>to IEC 750</li> </ul> |    | E                                   |
| • according to DIN EN 61346-2                                                                    |    | Т                                   |