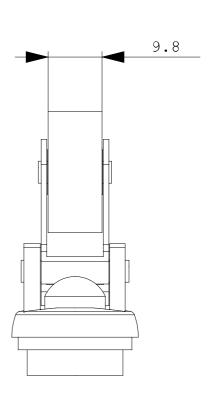

# **SIEMENS**

Product data sheet 3SE5000-0AE02

ACTUATOR HEAD FOR POSITION SWITCH 3SE51/52 ROLLER LEVER W. METAL LEVER AND STAINLESS STEEL ROLLER 22MM

| General technical details:                                                                       |    |                                     |
|--------------------------------------------------------------------------------------------------|----|-------------------------------------|
| product designation                                                                              |    | actuator head for position switch   |
| Mechanical operating cycles as operating time                                                    |    |                                     |
| • typical                                                                                        |    | 15,000,000                          |
| Resistance against vibration                                                                     |    | 0.35 mm / 5g                        |
| Resistance against shock                                                                         |    | 30g / 11 ms                         |
| Ambient temperature                                                                              |    |                                     |
| during operating                                                                                 | °C | -25 +85                             |
| during storage                                                                                   | °C | -40 +90                             |
| material / of the housing                                                                        |    |                                     |
| of the switch head                                                                               |    | metal                               |
| Design of the operating mechanism                                                                |    | metal lever, stainless steel roller |
| Minimum actuating force / in activation direction                                                | N  | 10                                  |
| Built in orientation                                                                             |    | any                                 |
| Item designation                                                                                 |    |                                     |
| <ul> <li>according to DIN 40719 extendable after IEC 204-2 / according<br/>to IEC 750</li> </ul> |    | E                                   |
| • according to DIN EN 61346-2                                                                    |    | Т                                   |