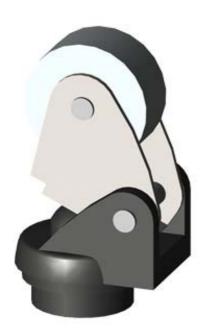

# **SIEMENS**

Product data sheet 3SE5000-0AE02

ACTUATOR HEAD FOR POSITION SWITCH 3SE51/52 ROLLER LEVER W. METAL LEVER AND STAINLESS STEEL ROLLER 22MM

| General technical details:                                                                       |    |                                     |
|--------------------------------------------------------------------------------------------------|----|-------------------------------------|
| product designation                                                                              |    | actuator head for position switch   |
| Mechanical operating cycles as operating time                                                    |    |                                     |
| • typical                                                                                        |    | 15,000,000                          |
| Resistance against vibration                                                                     |    | 0.35 mm / 5g                        |
| Resistance against shock                                                                         |    | 30g / 11 ms                         |
| Ambient temperature                                                                              |    |                                     |
| during operating                                                                                 | °C | -25 +85                             |
| during storage                                                                                   | °C | -40 +90                             |
| material / of the housing                                                                        |    |                                     |
| of the switch head                                                                               |    | metal                               |
| Design of the operating mechanism                                                                |    | metal lever, stainless steel roller |
| Minimum actuating force / in activation direction                                                | N  | 10                                  |
| Built in orientation                                                                             |    | any                                 |
| Item designation                                                                                 |    |                                     |
| <ul> <li>according to DIN 40719 extendable after IEC 204-2 / according<br/>to IEC 750</li> </ul> |    | E                                   |
| • according to DIN EN 61346-2                                                                    |    | Т                                   |