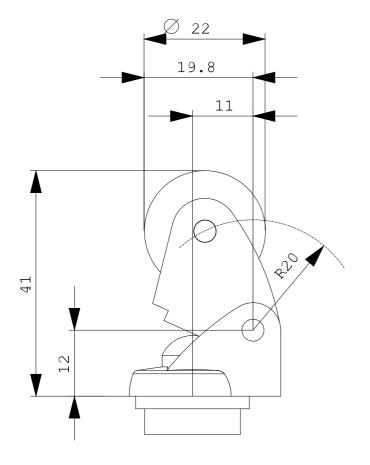

# **SIEMENS**

Product data sheet 3SE5000-0AE02

ACTUATOR HEAD FOR POSITION SWITCH 3SE51/52 ROLLER LEVER W. METAL LEVER AND STAINLESS STEEL ROLLER 22MM

| General technical details:                                                                       |    |                                     |
|--------------------------------------------------------------------------------------------------|----|-------------------------------------|
| product designation                                                                              |    | actuator head for position switch   |
| Mechanical operating cycles as operating time                                                    |    |                                     |
| • typical                                                                                        |    | 15,000,000                          |
| Resistance against vibration                                                                     |    | 0.35 mm / 5g                        |
| Resistance against shock                                                                         |    | 30g / 11 ms                         |
| Ambient temperature                                                                              |    |                                     |
| during operating                                                                                 | °C | -25 +85                             |
| during storage                                                                                   | °C | -40 +90                             |
| material / of the housing                                                                        |    |                                     |
| of the switch head                                                                               |    | metal                               |
| Design of the operating mechanism                                                                |    | metal lever, stainless steel roller |
| Minimum actuating force / in activation direction                                                | N  | 10                                  |
| Built in orientation                                                                             |    | any                                 |
| Item designation                                                                                 |    |                                     |
| <ul> <li>according to DIN 40719 extendable after IEC 204-2 / according<br/>to IEC 750</li> </ul> |    | E                                   |
| • according to DIN EN 61346-2                                                                    |    | Т                                   |