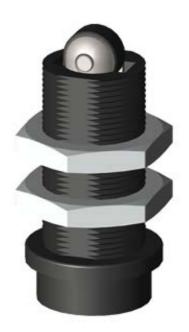

# **SIEMENS**

Product data sheet 3SE5000-0AD10

ACTUATOR HEAD FOR POSITION SWITCH 3SE51/52 ROLLER PLUNGER W. PLASTIC ROLLER 10MM W. CENTRAL FIXING

| General technical details:                                                                       |    |                                   |
|--------------------------------------------------------------------------------------------------|----|-----------------------------------|
| product designation                                                                              |    | actuator head for position switch |
| Mechanical operating cycles as operating time                                                    |    |                                   |
| • typical                                                                                        |    | 15,000,000                        |
| Resistance against vibration                                                                     |    | 0.35 mm / 5g                      |
| Resistance against shock                                                                         |    | 30g / 11 ms                       |
| Ambient temperature                                                                              |    |                                   |
| during operating                                                                                 | °C | -25 +85                           |
| during storage                                                                                   | °C | -40 +90                           |
| material / of the housing                                                                        |    |                                   |
| of the switch head                                                                               |    | plastic                           |
| Design of the operating mechanism                                                                |    | central fixing, plastic roller    |
| Minimum actuating force / in activation direction                                                | N  | 20                                |
| Built in orientation                                                                             |    | any                               |
| Item designation                                                                                 |    |                                   |
| <ul> <li>according to DIN 40719 extendable after IEC 204-2 / according<br/>to IEC 750</li> </ul> |    | E                                 |
| <ul> <li>according to DIN EN 61346-2</li> </ul>                                                  |    | Т                                 |