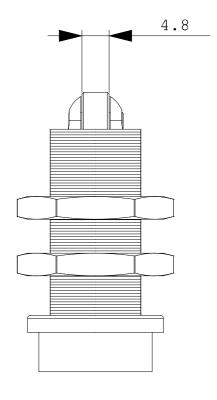

# **SIEMENS**

Product data sheet 3SE5000-0AD10

ACTUATOR HEAD FOR POSITION SWITCH 3SE51/52 ROLLER PLUNGER W. PLASTIC ROLLER 10MM W. CENTRAL FIXING

| General technical details:                                                                       |    |                                   |
|--------------------------------------------------------------------------------------------------|----|-----------------------------------|
| product designation                                                                              |    | actuator head for position switch |
| Mechanical operating cycles as operating time                                                    |    |                                   |
| • typical                                                                                        |    | 15,000,000                        |
| Resistance against vibration                                                                     |    | 0.35 mm / 5g                      |
| Resistance against shock                                                                         |    | 30g / 11 ms                       |
| Ambient temperature                                                                              |    |                                   |
| during operating                                                                                 | °C | -25 +85                           |
| during storage                                                                                   | °C | -40 +90                           |
| material / of the housing                                                                        |    |                                   |
| of the switch head                                                                               |    | plastic                           |
| Design of the operating mechanism                                                                |    | central fixing, plastic roller    |
| Minimum actuating force / in activation direction                                                | N  | 20                                |
| Built in orientation                                                                             |    | any                               |
| Item designation                                                                                 |    |                                   |
| <ul> <li>according to DIN 40719 extendable after IEC 204-2 / according<br/>to IEC 750</li> </ul> |    | E                                 |
| <ul> <li>according to DIN EN 61346-2</li> </ul>                                                  |    | Т                                 |