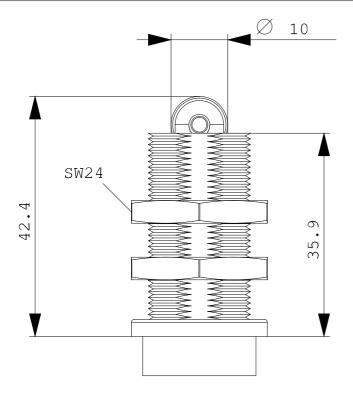

# **SIEMENS**

Product data sheet 3SE5000-0AD10

ACTUATOR HEAD FOR POSITION SWITCH 3SE51/52 ROLLER PLUNGER W. PLASTIC ROLLER 10MM W. CENTRAL FIXING

| General technical details:                                                                       |    |                                   |
|--------------------------------------------------------------------------------------------------|----|-----------------------------------|
| product designation                                                                              |    | actuator head for position switch |
| Mechanical operating cycles as operating time                                                    |    |                                   |
| • typical                                                                                        |    | 15,000,000                        |
| Resistance against vibration                                                                     |    | 0.35 mm / 5g                      |
| Resistance against shock                                                                         |    | 30g / 11 ms                       |
| Ambient temperature                                                                              |    |                                   |
| during operating                                                                                 | °C | -25 +85                           |
| during storage                                                                                   | °C | -40 +90                           |
| material / of the housing                                                                        |    |                                   |
| of the switch head                                                                               |    | plastic                           |
| Design of the operating mechanism                                                                |    | central fixing, plastic roller    |
| Minimum actuating force / in activation direction                                                | N  | 20                                |
| Built in orientation                                                                             |    | any                               |
| Item designation                                                                                 |    |                                   |
| <ul> <li>according to DIN 40719 extendable after IEC 204-2 / according<br/>to IEC 750</li> </ul> |    | E                                 |
| <ul> <li>according to DIN EN 61346-2</li> </ul>                                                  |    | Т                                 |