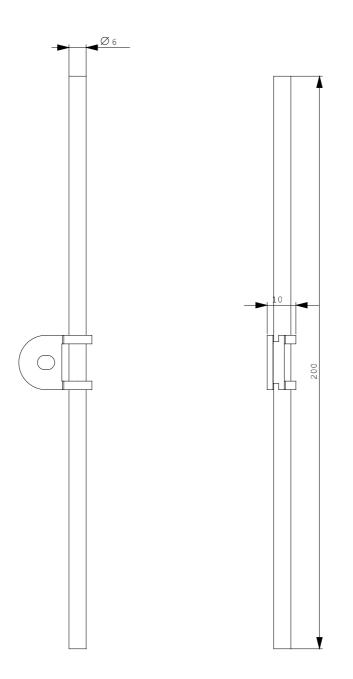

## 3SE5000-0AA80

ROD ACTUATOR FOR POSITION SWITCH 3SE51/52 ALUMINUM ROD 200MM, FORM D DIAMETER 6MM W. TERMINAL

| General technical details:                                                                       |    |                                 |  |  |  |
|--------------------------------------------------------------------------------------------------|----|---------------------------------|--|--|--|
| product designation                                                                              |    | actuator for part-turn actuator |  |  |  |
| Mechanical operating cycles as operating time                                                    |    |                                 |  |  |  |
| • typical                                                                                        |    | 15,000,000                      |  |  |  |
| Resistance against vibration                                                                     |    | 0.35 mm / 5g                    |  |  |  |
| Resistance against shock                                                                         |    | 30g / 11 ms                     |  |  |  |
| Ambient temperature                                                                              |    |                                 |  |  |  |
| during operating                                                                                 | °C | -25 +85                         |  |  |  |
| during storage                                                                                   | °C | -40 +90                         |  |  |  |
| Design of the operating mechanism                                                                |    | aluminum rod, length = 200 mm   |  |  |  |
| Protection class IP                                                                              |    | IP65/IP67                       |  |  |  |
| Built in orientation                                                                             |    | any                             |  |  |  |
| Item designation                                                                                 |    |                                 |  |  |  |
| <ul> <li>according to DIN 40719 extendable after IEC 204-2 / according<br/>to IEC 750</li> </ul> |    | E                               |  |  |  |
| according to DIN EN 61346-2                                                                      |    | Т                               |  |  |  |