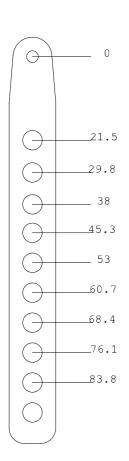

## **SIEMENS**

Product data sheet 3SE5000-0AA60

LENGTH-ADJUSTABLE TWIST LEVER FOR POSITION SWITCH 3SE51/52 METAL LEVER 100MM LONG, POSITIVE FIT (HOLE PITCH) PLASTIC ROLLER 19MM

| General technical details:                                                                       |    |                                                                         |
|--------------------------------------------------------------------------------------------------|----|-------------------------------------------------------------------------|
| product designation                                                                              |    | actuator for part-turn actuator                                         |
| Mechanical operating cycles as operating time                                                    |    |                                                                         |
| • typical                                                                                        |    | 15,000,000                                                              |
| Resistance against vibration                                                                     |    | 0.35 mm / 5g                                                            |
| Resistance against shock                                                                         |    | 30g / 11 ms                                                             |
| Ambient temperature                                                                              |    |                                                                         |
| during operating                                                                                 | °C | -25 +85                                                                 |
| during storage                                                                                   | °C | -40 +90                                                                 |
| Design of the operating mechanism                                                                |    | metal lever, adjustable length with closing shape, plastic roller 19 mm |
| Built in orientation                                                                             |    | any                                                                     |
| Item designation                                                                                 |    |                                                                         |
| <ul> <li>according to DIN 40719 extendable after IEC 204-2 / according<br/>to IEC 750</li> </ul> |    | E                                                                       |
| according to DIN EN 61346-2                                                                      |    | Т                                                                       |