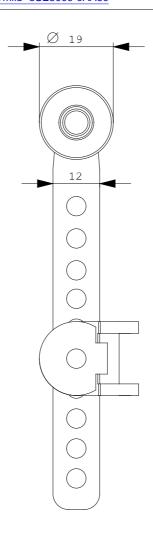

## **SIEMENS**

Product data sheet 3SE5000-0AA60

LENGTH-ADJUSTABLE TWIST LEVER FOR POSITION SWITCH 3SE51/52 METAL LEVER 100MM LONG, POSITIVE FIT (HOLE PITCH) PLASTIC ROLLER 19MM

| General technical details:                                                                       |    |                                                                         |
|--------------------------------------------------------------------------------------------------|----|-------------------------------------------------------------------------|
| product designation                                                                              |    | actuator for part-turn actuator                                         |
| Mechanical operating cycles as operating time                                                    |    |                                                                         |
| • typical                                                                                        |    | 15,000,000                                                              |
| Resistance against vibration                                                                     |    | 0.35 mm / 5g                                                            |
| Resistance against shock                                                                         |    | 30g / 11 ms                                                             |
| Ambient temperature                                                                              |    |                                                                         |
| during operating                                                                                 | °C | -25 +85                                                                 |
| during storage                                                                                   | °C | -40 +90                                                                 |
| Design of the operating mechanism                                                                |    | metal lever, adjustable length with closing shape, plastic roller 19 mm |
| Built in orientation                                                                             |    | any                                                                     |
| Item designation                                                                                 |    |                                                                         |
| <ul> <li>according to DIN 40719 extendable after IEC 204-2 / according<br/>to IEC 750</li> </ul> |    | E                                                                       |
| according to DIN EN 61346-2                                                                      |    | Т                                                                       |