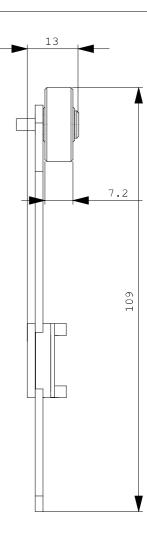

## **SIEMENS**

Product data sheet 3SE5000-0AA60

LENGTH-ADJUSTABLE TWIST LEVER FOR POSITION SWITCH 3SE51/52 METAL LEVER 100MM LONG, POSITIVE FIT (HOLE PITCH) PLASTIC ROLLER 19MM

| General technical details:                                                                       |    |                                                                         |
|--------------------------------------------------------------------------------------------------|----|-------------------------------------------------------------------------|
| product designation                                                                              |    | actuator for part-turn actuator                                         |
| Mechanical operating cycles as operating time                                                    |    |                                                                         |
| • typical                                                                                        |    | 15,000,000                                                              |
| Resistance against vibration                                                                     |    | 0.35 mm / 5g                                                            |
| Resistance against shock                                                                         |    | 30g / 11 ms                                                             |
| Ambient temperature                                                                              |    |                                                                         |
| during operating                                                                                 | °C | -25 +85                                                                 |
| during storage                                                                                   | °C | -40 +90                                                                 |
| Design of the operating mechanism                                                                |    | metal lever, adjustable length with closing shape, plastic roller 19 mm |
| Built in orientation                                                                             |    | any                                                                     |
| Item designation                                                                                 |    |                                                                         |
| <ul> <li>according to DIN 40719 extendable after IEC 204-2 / according<br/>to IEC 750</li> </ul> |    | E                                                                       |
| according to DIN EN 61346-2                                                                      |    | Т                                                                       |