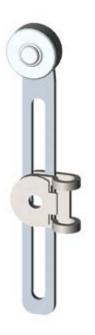

## **SIEMENS**

Product data sheet 3SE5000-0AA51

LENGTH-ADJUSTABLE TWIST LEVER FOR POSITION SWITCH 3SE51/52 METAL LEVER 100MM LONG STAINLESS STEEL ROLLER 19MM

| General technical details:                                                                       |    |                                                              |
|--------------------------------------------------------------------------------------------------|----|--------------------------------------------------------------|
| product designation                                                                              |    | actuator for part-turn actuator                              |
| Mechanical operating cycles as operating time                                                    |    |                                                              |
| • typical                                                                                        |    | 15,000,000                                                   |
| Resistance against vibration                                                                     |    | 0.35 mm / 5g                                                 |
| Resistance against shock                                                                         |    | 30g / 11 ms                                                  |
| Ambient temperature                                                                              |    |                                                              |
| during operating                                                                                 | °C | -25 +85                                                      |
| during storage                                                                                   | °C | -40 +90                                                      |
| Design of the operating mechanism                                                                |    | metal lever, adjustable length, stainless steel roller 19 mm |
| Built in orientation                                                                             |    | any                                                          |
| Item designation                                                                                 |    |                                                              |
| <ul> <li>according to DIN 40719 extendable after IEC 204-2 / according<br/>to IEC 750</li> </ul> |    | E                                                            |
| according to DIN EN 61346-2                                                                      |    | Т                                                            |