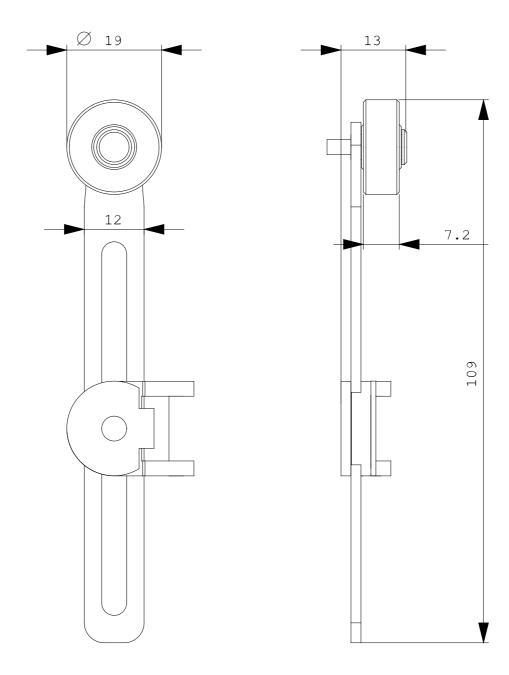

## **SIEMENS**

Product data sheet 3SE5000-0AA51

LENGTH-ADJUSTABLE TWIST LEVER FOR POSITION SWITCH 3SE51/52 METAL LEVER 100MM LONG STAINLESS STEEL ROLLER 19MM

| General technical details:                                                                       |    |                                                              |
|--------------------------------------------------------------------------------------------------|----|--------------------------------------------------------------|
| product designation                                                                              |    | actuator for part-turn actuator                              |
| Mechanical operating cycles as operating time                                                    |    |                                                              |
| • typical                                                                                        |    | 15,000,000                                                   |
| Resistance against vibration                                                                     |    | 0.35 mm / 5g                                                 |
| Resistance against shock                                                                         |    | 30g / 11 ms                                                  |
| Ambient temperature                                                                              |    |                                                              |
| during operating                                                                                 | °C | -25 +85                                                      |
| during storage                                                                                   | °C | -40 +90                                                      |
| Design of the operating mechanism                                                                |    | metal lever, adjustable length, stainless steel roller 19 mm |
| Built in orientation                                                                             |    | any                                                          |
| Item designation                                                                                 |    |                                                              |
| <ul> <li>according to DIN 40719 extendable after IEC 204-2 / according<br/>to IEC 750</li> </ul> |    | E                                                            |
| according to DIN EN 61346-2                                                                      |    | Т                                                            |