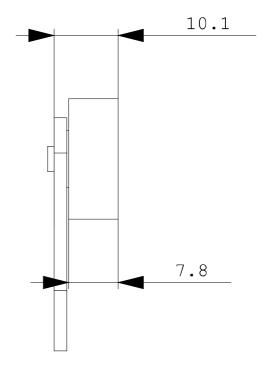

# TWIST LEVER FOR POSITION SWITCH 3SE52 METAL LEVER 21MM LONG PLASTIC ROLLER 19MM

| General technical details:                                                                       |    |                                                         |
|--------------------------------------------------------------------------------------------------|----|---------------------------------------------------------|
| product designation                                                                              |    | actuator for part-turn actuator                         |
| Mechanical operating cycles as operating time                                                    |    |                                                         |
| • typical                                                                                        |    | 15,000,000                                              |
| Resistance against vibration                                                                     |    | 0.35 mm / 5g                                            |
| Resistance against shock                                                                         |    | 30g / 11 ms                                             |
| Ambient temperature                                                                              |    |                                                         |
| during operating                                                                                 | °C | -25 +85                                                 |
| during storage                                                                                   | °C | -40 +90                                                 |
| Design of the operating mechanism                                                                |    | metal lever, 21 mm long, straight, plastic roller 19 mm |
| Built in orientation                                                                             |    | any                                                     |
| Item designation                                                                                 |    |                                                         |
| <ul> <li>according to DIN 40719 extendable after IEC 204-2 / according<br/>to IEC 750</li> </ul> |    | E                                                       |
| • according to DIN EN 61346-2                                                                    |    | Т                                                       |