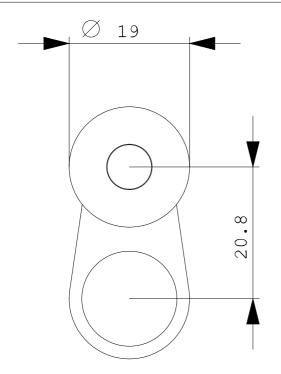

# TWIST LEVER FOR POSITION SWITCH 3SE52 METAL LEVER 21MM LONG PLASTIC ROLLER 19MM

| General technical details:                                                                       |    |                                                         |
|--------------------------------------------------------------------------------------------------|----|---------------------------------------------------------|
| product designation                                                                              |    | actuator for part-turn actuator                         |
| Mechanical operating cycles as operating time                                                    |    |                                                         |
| • typical                                                                                        |    | 15,000,000                                              |
| Resistance against vibration                                                                     |    | 0.35 mm / 5g                                            |
| Resistance against shock                                                                         |    | 30g / 11 ms                                             |
| Ambient temperature                                                                              |    |                                                         |
| during operating                                                                                 | °C | -25 +85                                                 |
| during storage                                                                                   | °C | -40 +90                                                 |
| Design of the operating mechanism                                                                |    | metal lever, 21 mm long, straight, plastic roller 19 mm |
| Built in orientation                                                                             |    | any                                                     |
| Item designation                                                                                 |    |                                                         |
| <ul> <li>according to DIN 40719 extendable after IEC 204-2 / according<br/>to IEC 750</li> </ul> |    | E                                                       |
| • according to DIN EN 61346-2                                                                    |    | Т                                                       |