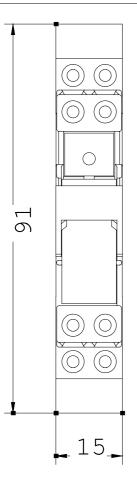

| Mechanical design:                      |    |                      |
|-----------------------------------------|----|----------------------|
| Design of the electrical connection     |    | screw-type terminals |
| Design of the relay operating mechanism |    | poled                |
| Product component / jumper socket       |    | Yes                  |
| Width                                   | mm | 15.5                 |
| Height                                  | mm | 71                   |
| Depth                                   | mm | 78                   |