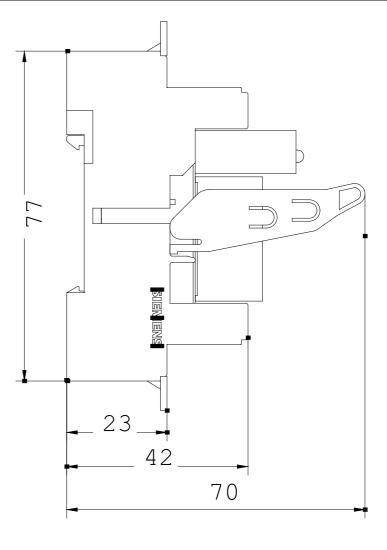

| Mechanical design:                      |    |                      |
|-----------------------------------------|----|----------------------|
| Design of the electrical connection     |    | screw-type terminals |
| Design of the relay operating mechanism |    | poled                |
| Product component / jumper socket       |    | Yes                  |
| Width                                   | mm | 15.5                 |
| Height                                  | mm | 71                   |
| Depth                                   | mm | 78                   |