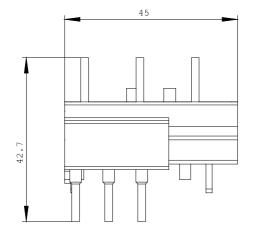

| Installation/mounting/dimensions: |    |              |  |  |  |
|-----------------------------------|----|--------------|--|--|--|
| Type of mounting                  |    | screw fixing |  |  |  |
| Width                             | mm | 44.8         |  |  |  |
| Height                            | mm | 42.7         |  |  |  |
| Depth                             | mm | 70.3         |  |  |  |