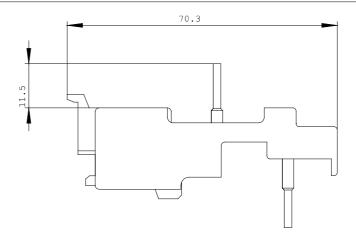

| Installation/mounting/dimensions: |    |              |  |  |  |
|-----------------------------------|----|--------------|--|--|--|
| Type of mounting                  |    | screw fixing |  |  |  |
| Width                             | mm | 44.8         |  |  |  |
| Height                            | mm | 42.7         |  |  |  |
| Depth                             | mm | 70.3         |  |  |  |