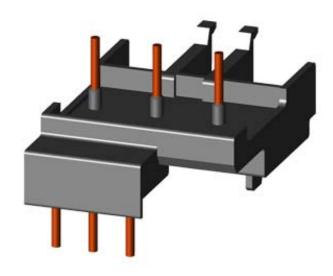

## **SIEMENS**

Product data sheet 3RA1921-1D

LINK MODULE (EL. A. MECH.) FOR 3RV1.21 AND 3RT1.1. PACKING = 10 ITEMS

| General technical data:       |                                                           |  |  |  |  |
|-------------------------------|-----------------------------------------------------------|--|--|--|--|
| Product brand name            | SIRIUS                                                    |  |  |  |  |
| product designation           | link module                                               |  |  |  |  |
| Size of the circuit-breaker   | S00, S0                                                   |  |  |  |  |
| Size of the contactor         | S00                                                       |  |  |  |  |
| Design of the product         | actuating voltage contactor: AC and DC                    |  |  |  |  |
| Acceptability for application | Contactor S00 - circuit breaker S00 - screw-type terminal |  |  |  |  |