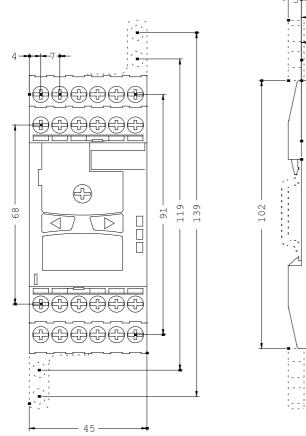

| Mechanical design:                                            |    |                                                |  |
|---------------------------------------------------------------|----|------------------------------------------------|--|
| Design of the electrical connection                           |    |                                                |  |
| <ul> <li>for auxiliary and control current circuit</li> </ul> |    | screw-type terminals                           |  |
| • jumper socket                                               |    | Yes                                            |  |
| Design of the sensor / connectable                            |    | PT100/1000, KTY83/84, NTC (resistance sensors) |  |
| Number of NC contacts / for auxiliary contacts                |    | 0                                              |  |
| Number of NO contacts / for auxiliary contacts                |    | 1                                              |  |
| Number of change-over switches / for auxiliary contacts       |    | 2                                              |  |
| Width                                                         | mm | 45                                             |  |
| Height                                                        | mm | 106                                            |  |
| Depth                                                         | mm | 91                                             |  |