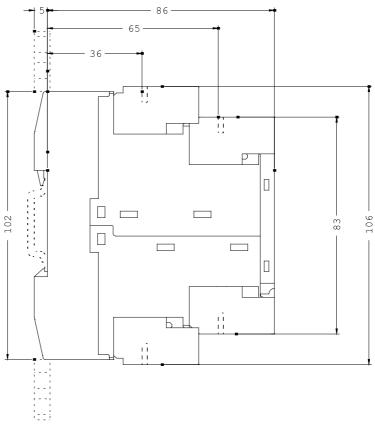

| Mechanical design:                                            |    |                                                |  |
|---------------------------------------------------------------|----|------------------------------------------------|--|
| Design of the electrical connection                           |    |                                                |  |
| <ul> <li>for auxiliary and control current circuit</li> </ul> |    | screw-type terminals                           |  |
| • jumper socket                                               |    | Yes                                            |  |
| Design of the sensor / connectable                            |    | PT100/1000, KTY83/84, NTC (resistance sensors) |  |
| Number of NC contacts / for auxiliary contacts                |    | 0                                              |  |
| Number of NO contacts / for auxiliary contacts                |    | 1                                              |  |
| Number of change-over switches / for auxiliary contacts       |    | 2                                              |  |
| Width                                                         | mm | 45                                             |  |
| Height                                                        | mm | 106                                            |  |
| Depth                                                         | mm | 91                                             |  |