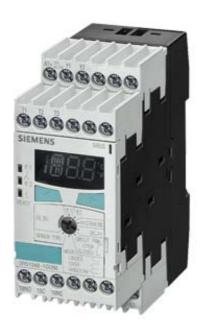

## **SIEMENS**

Product data sheet 3RS1040-1GD50

TEMPERATURE MONITORING RELAY PT100/500/1000 KTY83/84, NTC 2 THRESH. VAL., DIGITAL -50 C - 500 C, 24V AC/DC 2 X 1 W + 1 NO, WIDTH 45 MM SCREW CONNECTION

| General technical details:                                                                  |    |        |
|---------------------------------------------------------------------------------------------|----|--------|
| type of voltage                                                                             |    | AC/DC  |
| Supply voltage frequency                                                                    |    |        |
| • 1 / for auxiliary and control current circuit                                             |    |        |
| • initial rated value                                                                       | Hz | 50     |
| • final rated value                                                                         | Hz | 60     |
| • 1 / at 50 Hz / for AC / rated value                                                       | V  | 24     |
| • 1 / at 60 Hz / for AC / rated value                                                       | V  | 24     |
| • 1 / for DC / rated value                                                                  | V  | 24     |
| Number of measuring circuits                                                                |    | 1      |
| Product function                                                                            |    |        |
| defect storage                                                                              |    | Yes    |
| • reset external                                                                            |    | Yes    |
| Measurable temperature                                                                      |    |        |
| • initial value                                                                             | °C | -50    |
| • final value                                                                               | °C | 500    |
| Item designation / according to DIN EN 61346-2                                              |    | К      |
| Item designation / according to DIN 40719 extendable after IEC 204-2 / according to IEC 750 |    | К      |
| Ambient temperature                                                                         |    |        |
| during operating                                                                            | °C | -25 60 |