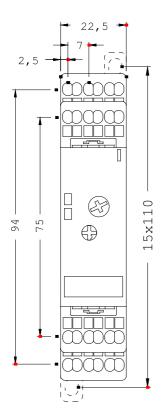

| Item designation / according to DIN EN 61346-2                                                                |                   | К      |                           |  |
|---------------------------------------------------------------------------------------------------------------|-------------------|--------|---------------------------|--|
| Item designation / according to DIN 40719 extendable after IEC 204-2 / according to IEC 750                   | _                 | К      |                           |  |
| Ambient temperature                                                                                           | _                 |        |                           |  |
| during operating                                                                                              | °C                | -25    | 60                        |  |
| Mechanical design:                                                                                            |                   |        |                           |  |
| Design of the electrical connection                                                                           |                   |        |                           |  |
| <ul> <li>for auxiliary and control current circuit</li> </ul>                                                 |                   | spring | -loaded terminals         |  |
| • jumper socket                                                                                               |                   | Yes    |                           |  |
| Design of the sensor / connectable                                                                            |                   | PT100  | PT100 (resistance sensor) |  |
| Number of NC contacts / for auxiliary contacts                                                                |                   | 1      |                           |  |
| Number of NO contacts / for auxiliary contacts                                                                |                   | 1      |                           |  |
| Number of change-over switches / for auxiliary contacts                                                       |                   | 0      |                           |  |
| Width                                                                                                         | mm                | 22.5   |                           |  |
| Height                                                                                                        | mm                | 84     |                           |  |
| Depth                                                                                                         | mm                | 91     |                           |  |
| Certificates/approvals:                                                                                       |                   |        |                           |  |
| General Product Approval                                                                                      | Test Certificates |        | other                     |  |
| ROSTEST     Manufacturer     Manufacturer       cqc                                                           |                   |        |                           |  |
| Further information:                                                                                          |                   |        |                           |  |
| Information- and Downloadcenter (Catalogs, Brochures,)<br>http://www.siemens.com/industrial-controls/catalogs |                   |        |                           |  |
| Industry Mall (Online ordering system)<br>http://www.siemens.com/industrial-controls/mall                     |                   |        |                           |  |
| CAx-Online-Generator<br>http://www.siemens.com/cax                                                            |                   |        |                           |  |
|                                                                                                               |                   |        |                           |  |