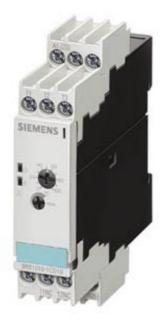

## 3RS1000-2CK10

TEMPERATURE MONITORING RELAY FOR PT100, EXCEEDING OF 1 THRESH. VAL., WIDTH 22ND5 MM 0 C-100 C, 110-120/220-240V AC 1 NO + 1 NC, CLOSED-CIRC.PRINC. CAGE-CLAMP - CONNECTION