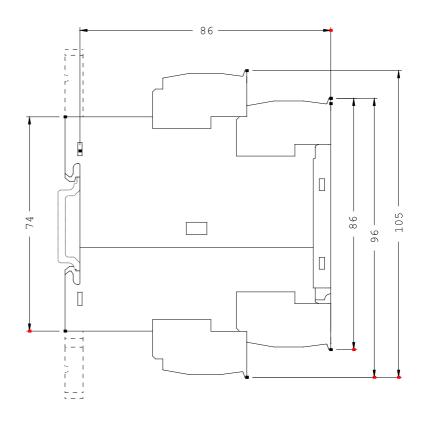

| Item designation / according to DIN EN 61346-2                                                                |                   | К      |                           |  |
|---------------------------------------------------------------------------------------------------------------|-------------------|--------|---------------------------|--|
| Item designation / according to DIN 40719 extendable after IEC 204-2 / according to IEC 750                   | _                 | К      |                           |  |
| Ambient temperature                                                                                           | _                 |        |                           |  |
| during operating                                                                                              | °C                | -25    | 60                        |  |
| Mechanical design:                                                                                            |                   |        |                           |  |
| Design of the electrical connection                                                                           |                   |        |                           |  |
| <ul> <li>for auxiliary and control current circuit</li> </ul>                                                 |                   | spring | -loaded terminals         |  |
| • jumper socket                                                                                               |                   | Yes    |                           |  |
| Design of the sensor / connectable                                                                            |                   | PT100  | PT100 (resistance sensor) |  |
| Number of NC contacts / for auxiliary contacts                                                                |                   | 1      |                           |  |
| Number of NO contacts / for auxiliary contacts                                                                |                   | 1      |                           |  |
| Number of change-over switches / for auxiliary contacts                                                       |                   | 0      |                           |  |
| Width                                                                                                         | mm                | 22.5   |                           |  |
| Height                                                                                                        | mm                | 84     |                           |  |
| Depth                                                                                                         | mm                | 91     |                           |  |
| Certificates/approvals:                                                                                       |                   |        |                           |  |
| General Product Approval                                                                                      | Test Certificates |        | other                     |  |
| ROSTEST     Manufacturer     Manufacturer       cqc                                                           |                   |        |                           |  |
| Further information:                                                                                          |                   |        |                           |  |
| Information- and Downloadcenter (Catalogs, Brochures,)<br>http://www.siemens.com/industrial-controls/catalogs |                   |        |                           |  |
| Industry Mall (Online ordering system)<br>http://www.siemens.com/industrial-controls/mall                     |                   |        |                           |  |
| CAx-Online-Generator<br>http://www.siemens.com/cax                                                            |                   |        |                           |  |
|                                                                                                               |                   |        |                           |  |