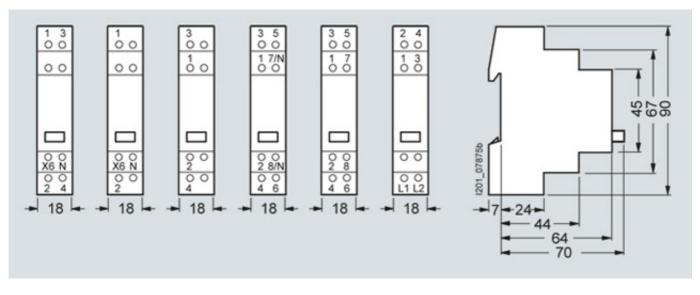

## **Product data sheet**

5TE4840

PUSHBUTTON, D=70MM 1NC/1NC 20A, 2BUTTON RED+GREEN LAMP 230V

Similar to image

| Technical data:                                 |    |           |
|-------------------------------------------------|----|-----------|
| Nature of fluorescent material                  |    | glow lamp |
| Number of NC contacts                           |    | 0         |
| Type of voltage                                 |    | AC        |
| Number of change-over switches                  |    | 0         |
| Mounting depth                                  | mm | 70        |
| Number of NO contacts                           |    | 2         |
| Number of width units                           |    | 1         |
| Current / rated value                           | А  | 20        |
| Color / of the button                           |    | others    |
| Product component / Signal lamp                 |    | Yes       |
| Operating voltage / rated value                 | V  | 400       |
| Active power / for filament lamp load / maximum | W  | 0.17      |
| Protection class IP                             |    | IP20      |
| Holder design / for fluorescent material        |    | others    |
| Color / of the lens                             |    | others    |

#### Image database (product images, 2D dimension drawings, 3D models, device circuit diagrams, ...) http://www.automation.siemens.com/bilddb/cax\_en.aspx?mlfb=5TE4840