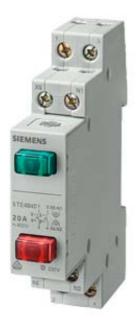

## **Product data sheet**

5TE4840

PUSHBUTTON, D=70MM 1NC/1NC 20A, 2BUTTON RED+GREEN LAMP 230V

Similar to image

| Technical data:                                 |    |           |
|-------------------------------------------------|----|-----------|
| Nature of fluorescent material                  |    | glow lamp |
| Number of NC contacts                           |    | 0         |
| Type of voltage                                 |    | AC        |
| Number of change-over switches                  |    | 0         |
| Mounting depth                                  | mm | 70        |
| Number of NO contacts                           |    | 2         |
| Number of width units                           |    | 1         |
| Current / rated value                           | А  | 20        |
| Color / of the button                           |    | others    |
| Product component / Signal lamp                 |    | Yes       |
| Operating voltage / rated value                 | V  | 400       |
| Active power / for filament lamp load / maximum | W  | 0.17      |
| Protection class IP                             |    | IP20      |
| Holder design / for fluorescent material        |    | others    |
| Color / of the lens                             |    | others    |