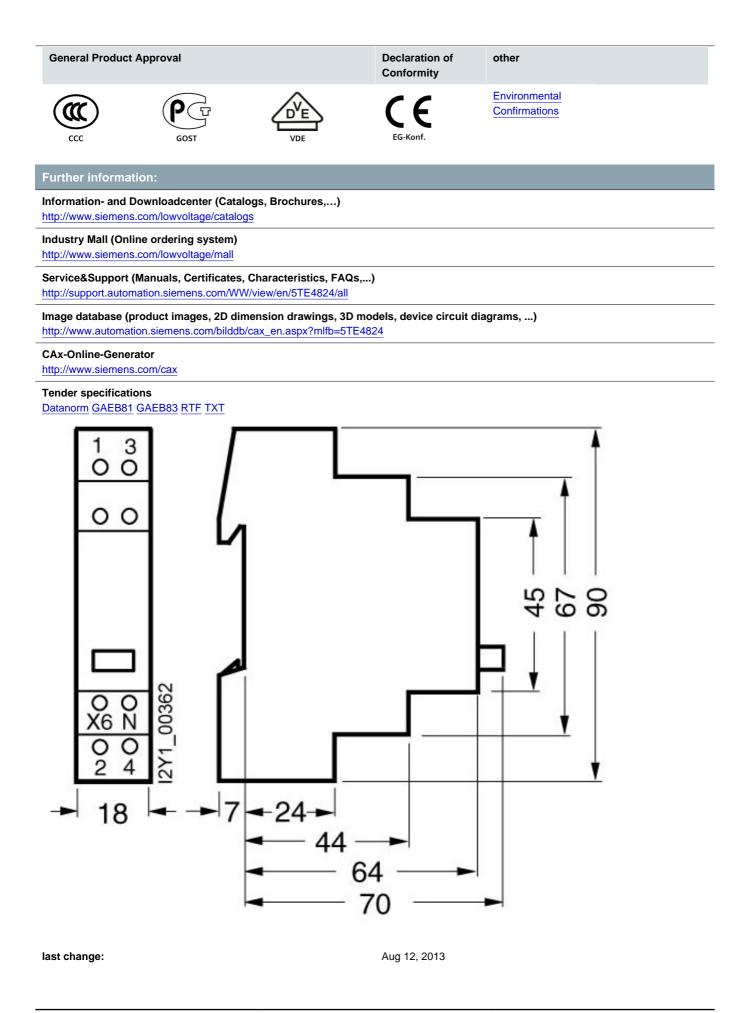

## **Product data sheet**

5TE4824

PUSHBUTTON, D=70MM 2NO 20A, 1BUTTON RED LAMP 230V

Similar to image

| Technical data:                                 |    |           |
|-------------------------------------------------|----|-----------|
| Nature of fluorescent material                  |    | glow lamp |
| Number of NC contacts                           |    | 2         |
| type of voltage                                 |    | AC        |
| Number of change-over switches                  |    | 0         |
| Mounting depth                                  | mm | 70        |
| Number of NO contacts                           |    | 0         |
| Number of pitch units for width                 |    | 1         |
| Current / rated value                           | A  | 20        |
| Color / of the button                           |    | red       |
| Product component / Signal lamp                 |    | Yes       |
| Operating voltage / rated value                 | V  | 400       |
| Active power / for filament lamp load / maximum | W  | 0.17      |
| Protection class IP                             |    | IP20      |
| Holder design / for fluorescent material        |    | others    |
| Color / of the lens                             |    | red       |
| Cartificates/approvales                         |    |           |