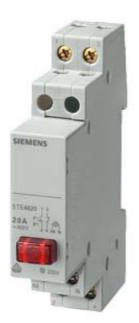

## **Product data sheet**

5TE4824

PUSHBUTTON, D=70MM 2NO 20A, 1BUTTON RED LAMP 230V

Similar to image

| Technical data:                                 |    |           |
|-------------------------------------------------|----|-----------|
| Nature of fluorescent material                  |    | glow lamp |
| Number of NC contacts                           |    | 2         |
| type of voltage                                 |    | AC        |
| Number of change-over switches                  |    | 0         |
| Mounting depth                                  | mm | 70        |
| Number of NO contacts                           |    | 0         |
| Number of pitch units for width                 |    | 1         |
| Current / rated value                           | A  | 20        |
| Color / of the button                           |    | red       |
| Product component / Signal lamp                 |    | Yes       |
| Operating voltage / rated value                 | V  | 400       |
| Active power / for filament lamp load / maximum | W  | 0.17      |
| Protection class IP                             |    | IP20      |
| Holder design / for fluorescent material        |    | others    |
| Color / of the lens                             |    | red       |
| Cartificates/approvales                         |    |           |