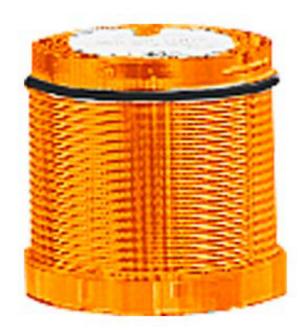

| Mechanical design:                    |        |
|---------------------------------------|--------|
| Color / of the optical signal element | yellow |

External diameter / of the signal column element mm 70 Lamp: Nature of fluorescent material filament lamp / LED **Ambient conditions: Ambient temperature** °C during operating -20 ... +50 **Protection class IP** IP65 Depth mm 70 Height 56 mm Width 70 mm