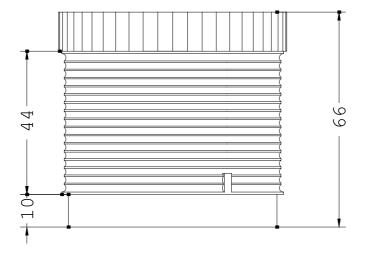

| Mechanical design:                    |        |
|---------------------------------------|--------|
| Color / of the optical signal element | yellow |

External diameter / of the signal column element mm 70 Lamp: Nature of fluorescent material filament lamp / LED **Ambient conditions: Ambient temperature** °C during operating -20 ... +50 **Protection class IP** IP65 Depth mm 70 Height 56 mm Width 70 mm