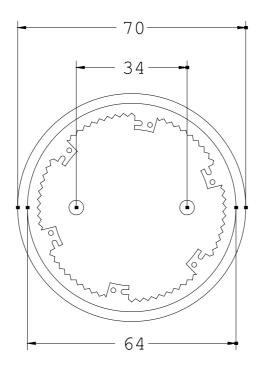

| Mechanical design:                    |        |
|---------------------------------------|--------|
| Color / of the optical signal element | yellow |

External diameter / of the signal column element mm 70 Lamp: Nature of fluorescent material filament lamp / LED **Ambient conditions: Ambient temperature** °C during operating -20 ... +50 **Protection class IP** IP65 Depth mm 70 Height 56 mm Width 70 mm