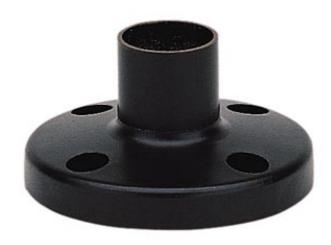

# **SIEMENS**

Product data sheet 8WD4308-0DE

ADAPTER FOR BASE, CABLE OUTLET LATERALLY WITH MAGNET FOR MOUNTING

| General technical details:                                                                       |  |                                                      |  |
|--------------------------------------------------------------------------------------------------|--|------------------------------------------------------|--|
| Product brand name                                                                               |  | SIRIUS                                               |  |
| product designation                                                                              |  | accessories for signaling columns, foot without pipe |  |
| Product component / fluorescent materials                                                        |  | No                                                   |  |
| Item designation                                                                                 |  |                                                      |  |
| <ul> <li>according to DIN 40719 extendable after IEC 204-2 / according<br/>to IEC 750</li> </ul> |  | E                                                    |  |
| • according to DIN EN 61346-2                                                                    |  | U                                                    |  |

| Mechanical design:              |                |  |  |
|---------------------------------|----------------|--|--|
| Type of mounting                | floor mounting |  |  |
| • floor mounting                | Yes            |  |  |
| Material / of the mounting foot | plastic        |  |  |
| Color / of the housing          | black          |  |  |