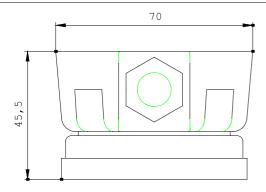

| Ambient conditions: |    |    |
|---------------------|----|----|
| Depth               | mm | 70 |
| Width               | mm | 70 |