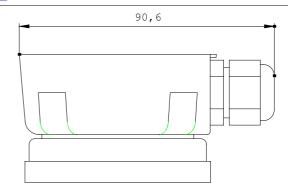

| Ambient conditions: |    |    |
|---------------------|----|----|
| Depth               | mm | 70 |
| Width               | mm | 70 |