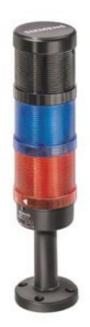

## 8WD4308-0DD

### ADAPTER FOR BASE, CABLE OUTLET LATERALLY

| General technical details:                                                                       |                                                    |  |  |
|--------------------------------------------------------------------------------------------------|----------------------------------------------------|--|--|
| Product brand name                                                                               | SIRIUS                                             |  |  |
| product designation                                                                              | accessories for signaling columns, socket for feet |  |  |
| Product component / fluorescent materials                                                        | No                                                 |  |  |
| Item designation                                                                                 |                                                    |  |  |
| <ul> <li>according to DIN 40719 extendable after IEC 204-2 / according<br/>to IEC 750</li> </ul> | E                                                  |  |  |
| according to DIN EN 61346-2                                                                      | Х                                                  |  |  |

| Mechanical design:     |                |  |
|------------------------|----------------|--|
| Type of mounting       | floor mounting |  |
| floor mounting         | Yes            |  |
| Color / of the housing | black          |  |