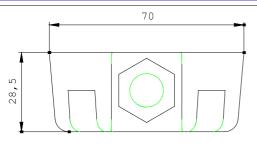

| Ambient conditions: |    |    |  |
|---------------------|----|----|--|
| Depth               | mm | 70 |  |
| Width               | mm | 70 |  |
|                     |    |    |  |

Certificates/approvals: