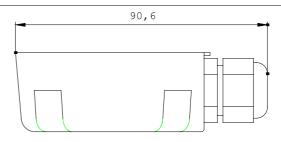

| Ambient conditions: |    |    |  |
|---------------------|----|----|--|
| Depth               | mm | 70 |  |
| Width               | mm | 70 |  |
|                     |    |    |  |

Certificates/approvals: