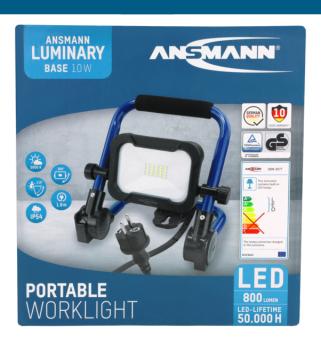

## **ANSMANN FL800AC**

- ANSMANN Luminary BASE work floodlight with 10 W SMD LEDs and a lighting power of up to 800 lumens
- Extremely bright and homogeneously illuminated light for working in indoor and outdoor areas
- Integrated 1.8m long H07RN-F rubber cable for flexible use outdoors such as on construction sites, for moderate mechanical stresses.
- Splash-proof (IP54) can be used indoors and out
- Robust aluminium and ABS housing extremely shock-resistant
- Very pleasant LED light with a colour temperature of 5000K (daylight)
- Versatile use thanks to the sturdy adjustment bracket the adjustable support can be adjusted up to 80°, and the light head a full 360°!
- The spotlight is very compact when folded up thanks to the adjustable bracket the carry handle also enables it to be comfortably carried to the desired place of use