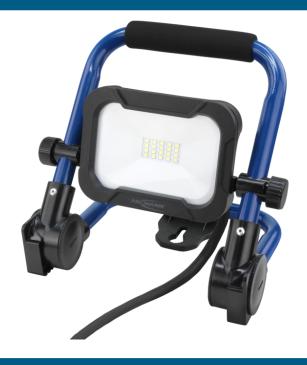

## **ANSMANN FL800AC**

- ANSMANN Luminary BASE work floodlight with 10 W SMD LEDs and a lighting power of up to 800 lumens
- Extremely bright and homogeneously illuminated light for working in indoor and outdoor areas
- Integrated 1.8m long H07RN-F rubber cable for flexible use outdoors such as on construction sites, for moderate mechanical stresses.
- Splash-proof (IP54) can be used indoors and out
- Robust aluminium and ABS housing extremely shock-resistant
- Very pleasant LED light with a colour temperature of 5000K (daylight)
- Versatile use thanks to the sturdy adjustment bracket the adjustable support can be adjusted up to 80°, and the light head a full 360°!
- The spotlight is very compact when folded up thanks to the adjustable bracket the carry handle also enables it to be comfortably carried to the desired place of use