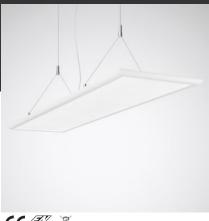

## Luminaire type

LED suspended luminaire with translucent PMMA cover. Suspended luminaire for single luminaire applications.

#### Mounting methods

Y wire suspension for suspension lengths to: 1450 mm. Y-wire suspension and electric connection cable included in scope of supply.