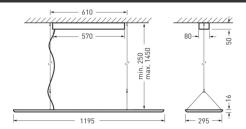

#### Mounting methods

Y wire suspension for suspension lengths to: 1450 mm. Y-wire suspension and electric connection cable included in scope of supply.

## Luminaire body

Luminaire body of extruded aluminium profile. Surface coated white (RAL 9016). Dimensions (L x W): 1195 mm x 295 mm, luminaire height 16 mm. Weight: 5,3 kg. Safety class (EN 61140): I, protection rating (DIN EN 60529): IP20, impact resistance level in accordance with IEC 62262: IK02, testing temperature of wire glow test in accordance with IEC 60695-2-11: 650 °C.