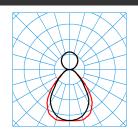

#### Optical system

With direct/indirect light distribution. Glare evaluation according to UGR rating (EN 12464-1) < 16. Suitable for VDU workstations according to EN 12464-1 via limited luminance L  $\leq$  3000 cd/ $^2$  for beam angle above 65° all-round.