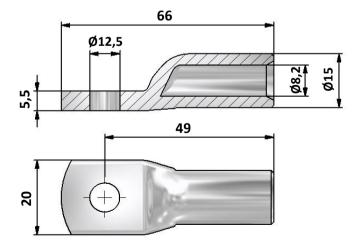

## Drawing

| Package     |     |     |            |    |             |      |  |  |  |  |  |
|-------------|-----|-----|------------|----|-------------|------|--|--|--|--|--|
| Package     | Bag | pcs | s/ package | 3  | Weight [Kg] | 0,05 |  |  |  |  |  |
|             |     |     |            |    |             |      |  |  |  |  |  |
| Length [mm] | 16  | W   | idth [mm]  | 90 | Height [mm] | 120  |  |  |  |  |  |