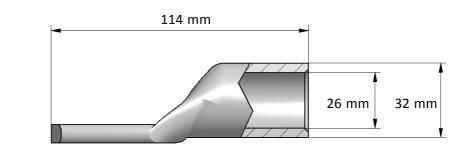

| Product name:        | PK cable lug 300-10        |                      |     |
|----------------------|----------------------------|----------------------|-----|
| STK code:            | 5200309                    |                      |     |
| Weight (g):          | 273,4                      | Wire size (mm²):     | 300 |
| Nominal current (A): | -                          | Nominal voltage (V): | -   |
| Installation:        | Crimping type tube connect | L                    |     |