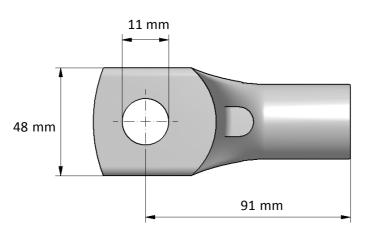

| Product name:        | PK cable lug 300-10        |                      |     |
|----------------------|----------------------------|----------------------|-----|
| STK code:            | 5200309                    |                      |     |
| Weight (g):          | 273,4                      | Wire size (mm²):     | 300 |
| Nominal current (A): | -                          | Nominal voltage (V): | -   |
| Installation:        | Crimping type tube connect | L                    |     |