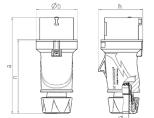

## Drawing

| Drawing                            | Amp.                     | 16   |      | 32   |
|------------------------------------|--------------------------|------|------|------|
| 2 MB 253                           | Poles                    | 3    | 5    | 5    |
| Dim. in mm                         | а                        | 154  | 163  | 196  |
|                                    | b                        | 55   | 68   | 78   |
|                                    | h                        | 58   | 74   | 86   |
|                                    | n                        | 118  | 122  | 151  |
|                                    | у                        | 15   | 17.2 | 24.7 |
| Terminal for con                   | Terminal for cond. cross |      | 1    | 2.5  |
| section (mm <sup>2</sup> ) minmax. |                          | -2.5 | —2.5 | —6   |