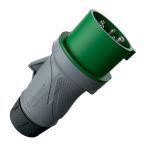

## Plug PowerTOP® Xtra R with ErgoCONTACT®

Part no. 13565

- screw terminals
- **ErgoCONTACT®**
- highly heat resistant contact carrier
- nickel plated contacts
- ergonomic enclosure design with nubbed grip areas rubberised cable gland with sealing
- strain relief and protection against kinking
- thread lock and safety slid •
- area for self-adhesive labels

## **Technical specifications**

| Ampere                    | 16 A                                                          |
|---------------------------|---------------------------------------------------------------|
| Poles                     | 5 p                                                           |
| Voltage                   | 50-500 V                                                      |
| Clock position            | 10 h                                                          |
| Hertz                     | 100-300 Hz                                                    |
| Connection technology     | Screw terminals, ErgoCONTACT®                                 |
| Contact                   | nickel plated contacts, highly heat resistant contact carrier |
| Protection type           | IP 54                                                         |
| Weight                    | 195 g                                                         |
| Declaration of Conformity | DE,VDE                                                        |