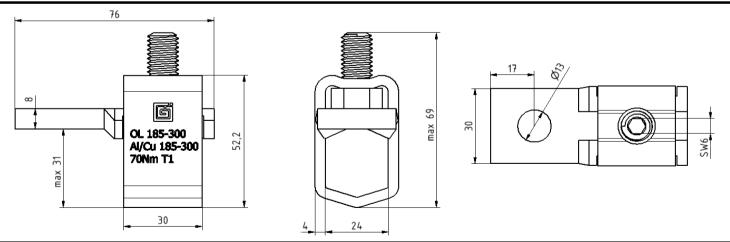

| Product data                 |                |                       |                                |         |          |               |
|------------------------------|----------------|-----------------------|--------------------------------|---------|----------|---------------|
| Product code                 | VC01-0001      |                       | STK-code                       | 1914195 | EAN-code | 6410019141955 |
| Product name                 | OL 185-300     |                       |                                |         |          |               |
| Wires                        | 1xAl/Cu 185-30 | 0 mm²                 |                                |         |          |               |
| Technical data               |                |                       |                                |         |          |               |
| Nominal current              | Cu             | 560                   | A                              |         |          |               |
|                              | Al             | 560                   | A                              |         |          |               |
| Nominal voltage              |                | -                     | V                              |         |          |               |
| Max. Current (US)            | Cu             | -                     | Α                              |         |          |               |
|                              | Al             | -                     | A                              |         |          |               |
| Max. Voltage (US)            |                | -                     | V                              |         |          |               |
| Number of pole               |                | 1                     |                                |         |          |               |
| Max. Cross section           |                | 300                   | mm²                            |         |          |               |
| Tightening torque            | 185-300        | 70                    | Nm                             |         |          |               |
|                              |                |                       |                                |         |          |               |
|                              |                |                       |                                |         |          |               |
|                              |                |                       |                                |         |          |               |
| Max. Operating temperature 8 |                | 80                    | °C                             |         |          |               |
| Weight                       |                | 287                   | g                              |         |          |               |
| IP-protection                |                | -                     |                                |         |          | (EROHS        |
| Standards SFS                |                | SFS2663:1975/ UL 486E |                                |         |          |               |
| Color/ Material Stainle      |                | Stainless st          | nless steel/ Tin plated copper |         |          |               |
| Mounting/ Connection Screw M |                | Screw M12             |                                |         |          |               |
| Description                  |                |                       |                                |         |          |               |

## Drawing

| Package     |     |              |    |             |      |  |  |  |  |  |
|-------------|-----|--------------|----|-------------|------|--|--|--|--|--|
| Package     | Вох | pcs/ package | 3  | Weight [Kg] | 0,88 |  |  |  |  |  |
|             |     |              |    |             |      |  |  |  |  |  |
| Length [mm] | 86  | Width [mm]   | 68 | Height [mm] | 82   |  |  |  |  |  |