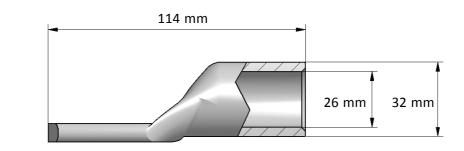

PK cable lug 300-24 Product name:

STK code: 5201181

Weight (g): 253,2 Wire size (mm<sup>2</sup>): 300

Nominal current (A): Nominal voltage (V): -

Installation: Crimping type tube connector