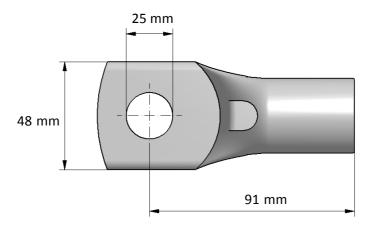

PK cable lug 300-24 Product name:

STK code: 5201181

Weight (g): 253,2 Wire size (mm<sup>2</sup>): 300

Nominal current (A): Nominal voltage (V): -

Installation: Crimping type tube connector