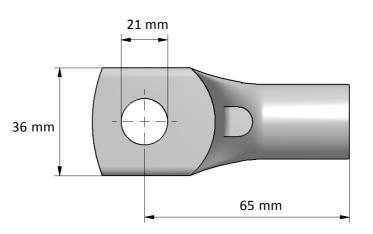

| Product name:        | PK cable lug 150-20        |                      |     |
|----------------------|----------------------------|----------------------|-----|
| STK code:            | 5201167                    |                      |     |
| Weight (g):          | 133,3                      | Wire size (mm²):     | 150 |
| Nominal current (A): | -                          | Nominal voltage (V): | -   |
| Installation:        | Crimping type tube connect | tor                  |     |