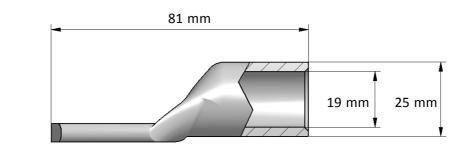

| Product name:        | PK cable lug 150-20        |                      |     |
|----------------------|----------------------------|----------------------|-----|
| STK code:            | 5201167                    |                      |     |
| Weight (g):          | 133,3                      | Wire size (mm²):     | 150 |
| Nominal current (A): | -                          | Nominal voltage (V): | -   |
| Installation:        | Crimping type tube connect | tor                  |     |