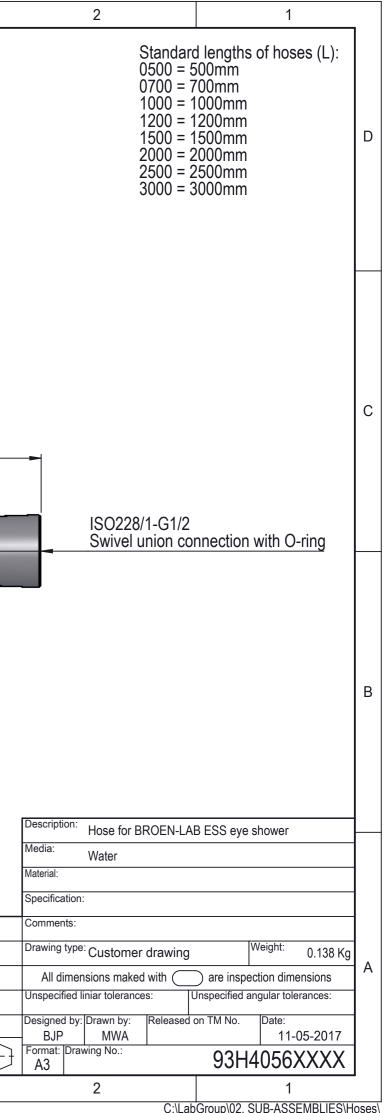

|   | 8                                                                                 | 7       | 6 | 5        | 4                     | 3                                                                                                                                                         |
|---|-----------------------------------------------------------------------------------|---------|---|----------|-----------------------|-----------------------------------------------------------------------------------------------------------------------------------------------------------|
|   | Area of Application:                                                              |         |   |          |                       |                                                                                                                                                           |
|   | Water                                                                             |         |   |          |                       |                                                                                                                                                           |
|   | Max. working pressure 10                                                          | bar     |   |          |                       |                                                                                                                                                           |
| D | Max. temperature 70°C                                                             |         |   |          |                       |                                                                                                                                                           |
|   | Details:<br>Inside diameter Ø9,5mm<br>Outside diameter Ø14mm                      |         |   |          |                       |                                                                                                                                                           |
|   | Materials in media conta                                                          | ict:    |   |          |                       |                                                                                                                                                           |
|   | Brass<br>Rubber, NBR<br>Silicone                                                  |         |   |          |                       |                                                                                                                                                           |
|   | Inlet / outlet connection:<br>ISO228/1-G1/2 union con<br>ISO228/1-G1/2 union swiv | nection |   |          |                       |                                                                                                                                                           |
|   |                                                                                   |         |   |          |                       |                                                                                                                                                           |
| С |                                                                                   |         |   |          |                       |                                                                                                                                                           |
|   |                                                                                   | -       |   | (L)      |                       |                                                                                                                                                           |
|   |                                                                                   |         |   |          |                       |                                                                                                                                                           |
|   | ISO228/1-G <sup>2</sup><br>Union conne                                            |         |   |          |                       |                                                                                                                                                           |
|   |                                                                                   |         |   |          |                       |                                                                                                                                                           |
|   |                                                                                   | 0       |   |          |                       |                                                                                                                                                           |
|   |                                                                                   |         |   |          |                       |                                                                                                                                                           |
|   |                                                                                   |         |   |          |                       |                                                                                                                                                           |
| В |                                                                                   |         |   |          |                       |                                                                                                                                                           |
|   |                                                                                   |         |   |          |                       |                                                                                                                                                           |
|   |                                                                                   |         |   |          |                       |                                                                                                                                                           |
|   |                                                                                   |         |   |          |                       |                                                                                                                                                           |
|   |                                                                                   |         |   |          |                       |                                                                                                                                                           |
| А |                                                                                   |         |   |          |                       |                                                                                                                                                           |
|   |                                                                                   |         |   | <b>`</b> |                       |                                                                                                                                                           |
|   |                                                                                   |         |   |          |                       |                                                                                                                                                           |
|   |                                                                                   |         |   |          | B 20-12-16            | MWA                                                                                                                                                       |
|   |                                                                                   |         |   |          | Rev Pos Date TM Desig | n Drawn Change                                                                                                                                            |
|   | ~                                                                                 |         |   |          | No. by                | by: Change:<br>This drawing is our property and<br>cannot be given to a third party,<br>copied or otherwise used without<br>our permission. BROEN-LAB A/S |
|   | 8                                                                                 | 7       | 6 | 5        |                       | copied or otherwise used without<br>our permission. BROEN-LAB A/S                                                                                         |
|   | 0                                                                                 | 1       |   | 5        | т                     |                                                                                                                                                           |