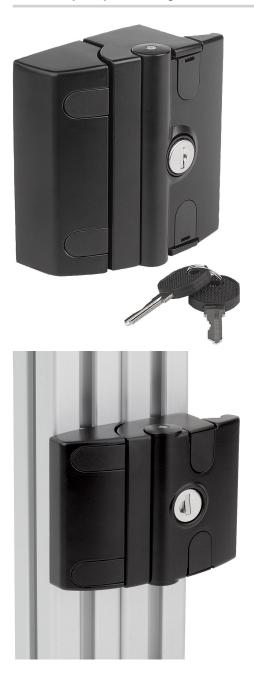

#### Item description/product images

### Description

Material: Die cast aluminium. End caps plastic.

#### Version:

Black powder-coated. End caps black.

#### Note:

For the simple and safe locking of doors and hatches. Installed from the front without mechanical processing using M6 cylinder-head or cheese-head screws. Secured to prevent removal when locked.

The key-operated version is supplied with 2 keys. The key can be removed in both positions (open and closed). The locks are keyed alike, i.e. they can all be opened using the same key (euro key 5333).

**Drawing reference:** Actuation: a) Key single-key system