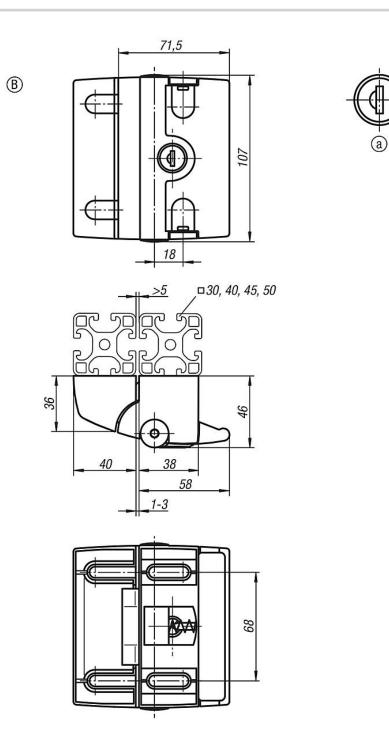

## Drawings

#### **Overview of items**

| Order No.    | Form | Slot<br>width | Actuation    |
|--------------|------|---------------|--------------|
| K1496.200681 | В    | 8/10          | not lockable |
| K1496.270681 | В    | 8/10          | key          |