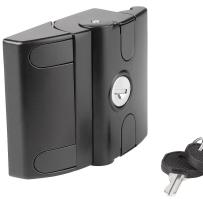

## **Description**

#### **Material:**

Die cast aluminium. End caps plastic.

#### **Version:**

Black powder-coated. End caps black.

#### Note:

For the simple and safe locking of doors and hatches. Installed from the front without mechanical processing using M6 cylinder-head or cheese-head screws. Secured to prevent removal when locked.

The key-operated version is supplied with 2 keys. The key can be removed in both positions (open and closed). The locks are keyed alike, i.e. they can all be opened using the same key (euro key 5333).