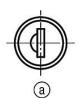

### **Drawing reference:**

Actuation:

- a) single-key system
- b) square 8 mm
- c) double lug 5 mm