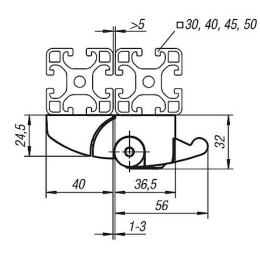

# **Drawings**

## **Overview of items**

| Order No.    | Form | Slot<br>width | Actuation       |
|--------------|------|---------------|-----------------|
| K1496.100561 | Α    | 8/10          | not lockable    |
| K1496.170561 | Α    | 8/10          | key             |
| K1496.118561 | Α    | 8/10          | square 8 mm     |
| K1496.145561 | Α    | 8/10          | double lug 5 mm |