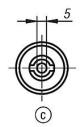

### **Drawing reference:**

Actuation:

- a) single-key system
- b) square 8 mm
- c) double lug 5 mm