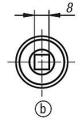

### **Drawing reference:**

Actuation:

- a) single-key system
- b) square 8 mm
- c) double lug 5 mm