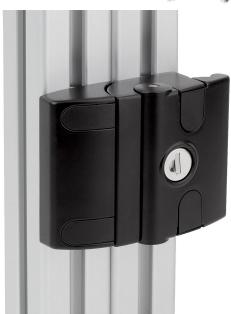

#### Note:

For the simple and safe locking of doors and hatches. Installed from the front without mechanical processing using M6 cylinder-head or cheese-head screws. Secured to prevent removal when locked.

The key-operated version is supplied with 2 keys. The key can be removed in both positions (open and closed). The locks are keyed alike, i.e. they can all be opened using the same key (euro key 5333).