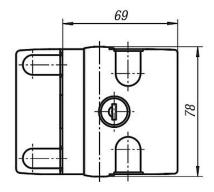

# **Drawings**

## **Overview of items**

| Order No.    | Form | Slot<br>width | Actuation       |
|--------------|------|---------------|-----------------|
| K1496.100561 | Α    | 8/10          | not lockable    |
| K1496.170561 | Α    | 8/10          | key             |
| K1496.118561 | Α    | 8/10          | square 8 mm     |
| K1496.145561 | Α    | 8/10          | double lug 5 mm |