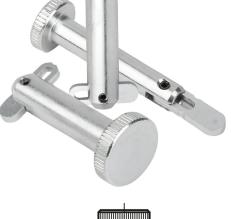

#### Item description/product images

#### Note:

Locking pins with folding latch are not only used for fast and easy fixing but also for permanent joining of movable parts and workpieces.

The wide folding latch lets you secure the parts to be joined over a large cross section. It can also work under pressure in the axial direction.

Indexing slots in the folding latch allow definite "Closed" and "Open" positions.