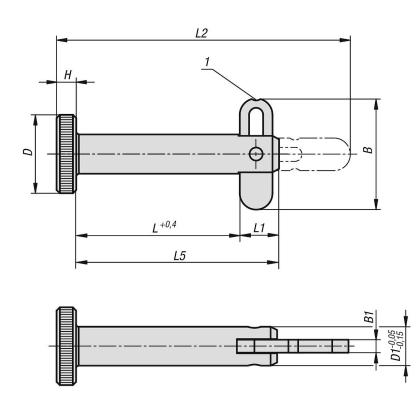

#### **Drawing reference:**

1) locking slot

#### **Drawings**

## Locking pins with folding latch

| Order No.   | В    | B1 | D  | D1 | Н | L  | L1 | L2 | L5 | Receiving<br>hole<br>H11 | Shearing force<br>double shear<br>max.kN | Extraction<br>force F<br>N |
|-------------|------|----|----|----|---|----|----|----|----|--------------------------|------------------------------------------|----------------------------|
| K0776.06025 | 16,9 | 2  | 12 | 6  | 3 | 25 | 6  | 45 | 31 | 6                        | 12                                       | 190                        |
| K0776.06040 | 16,9 | 2  | 12 | 6  | 3 | 40 | 6  | 60 | 46 | 6                        | 12                                       | 190                        |
| K0776.06050 | 16,9 | 2  | 12 | 6  | 3 | 50 | 6  | 70 | 56 | 6                        | 12                                       | 190                        |
| K0776.08025 | 16,9 | 2  | 16 | 8  | 4 | 25 | 6  | 46 | 31 | 8                        | 21                                       | 270                        |
| K0776.08040 | 16,9 | 2  | 16 | 8  | 4 | 40 | 6  | 61 | 46 | 8                        | 21                                       | 270                        |
| K0776.08050 | 16,9 | 2  | 16 | 8  | 4 | 50 | 6  | 71 | 56 | 8                        | 21                                       | 270                        |