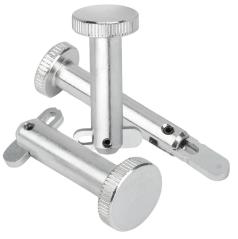

#### Item description/product images

#### Note:

Locking pins with folding latch are not only used for fast and easy fixing but also for permanent joining of movable parts and workpieces.

The wide folding latch lets you secure the parts to be joined over a large cross section. It can also work under pressure in the axial direction.

Indexing slots in the folding latch allow definite "Closed" and "Open" positions.