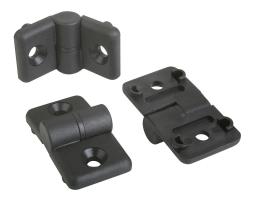

## Hinges plastic, lift-off, with guide tabs

### Item description/product images

## **Description**

#### **Version:**

Hinge and washer black. Pin bright.