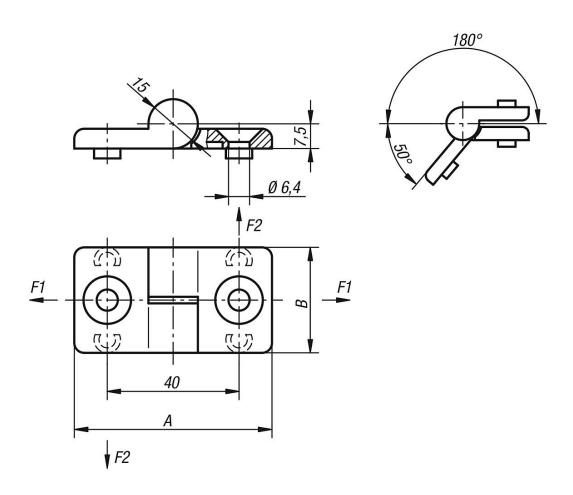

#### Note:

The hinges can be located in an 8 mm slot using the guide tabs.

The loading values given for the hinges are non-binding reference values without consideration of safety factors and exclude any liability. The values given are for information purposes only and do not constitute a legally binding assurance of properties.

## **Drawings**

## Hinges, plastic, lift-off, with guide tabs

| Order No.     | Version | А  | В  | F1 max.<br>kN | F2 max.<br>kN |
|---------------|---------|----|----|---------------|---------------|
| K0438.1322020 | left    | 60 | 32 | 0,2           | 0,1           |
| K0438.2322020 | right   | 60 | 32 | 0,2           | 0,1           |