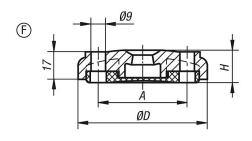

## **Drawings**

## **Overview of items**

| Order No.  | Form | D   | Α  | Н  | Load rating<br>max. kN |
|------------|------|-----|----|----|------------------------|
| K0423.6080 | F    | 80  | 55 | 20 | 12                     |
| K0423.6100 | F    | 100 | 74 | 20 | 12                     |
|            |      | '   |    |    |                        |