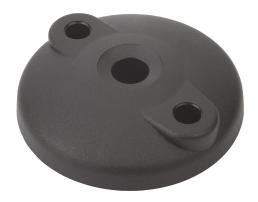

# Levelling feet plates, plastic, Form F

#### Item description/product images

#### **Material:**

Plates, thermoplastic, fibreglass reinforced. Anti-slip plate thermoplastic elastomer.

#### **Version:**

black.

#### Note:

Levelling feet consist of a plate and a threaded spindle. Any plate can be combined with any threaded spindle.

The anti-slip plate absorbs vibrations and prevents the levelling foot slipping. For matching threaded spindles see K0427.