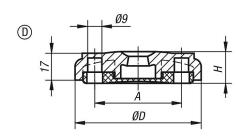

### **Drawings**

#### **Overview of items**

| Order No.  | Form | D   | Α  | Н  | Load rating<br>max. kN |
|------------|------|-----|----|----|------------------------|
| K0423.4080 | D    | 80  | 55 | 20 | 12                     |
| K0423.4100 | D    | 100 | 74 | 20 | 12                     |