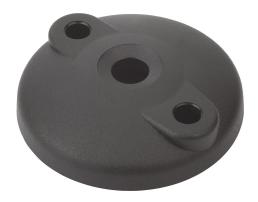

#### **Material:**

Plates, thermoplastic, fibreglass reinforced. Anti-slip plate thermoplastic elastomer.

#### **Version:**

black.

#### Note:

Levelling feet consist of a plate and a threaded spindle. Any plate can be combined with any threaded spindle.

The anti-slip plate absorbs vibrations and prevents the levelling foot slipping. For matching threaded spindles see K0427.