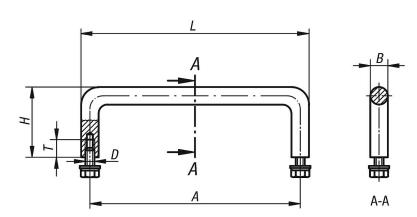

## **Overview of items**

### Pull handles stainless steel

| Order No. | A   | В  | D     | Н  | L   | Т  | Load<br>capacity<br>N |
|-----------|-----|----|-------|----|-----|----|-----------------------|
| K0206.100 | 100 | 8  | M5x10 | 35 | 108 | 10 | 1000                  |
| K0206.120 | 120 | 10 | M5x10 | 40 | 130 | 10 | 1000                  |
| K0206.250 | 250 | 10 | M5x10 | 40 | 260 | 10 | 1000                  |
| K0206.350 | 350 | 10 | M5x10 | 40 | 360 | 10 | 1000                  |