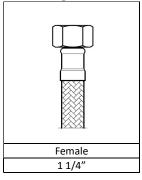

## NEOFLEX® EPDM **DN32**

**Datasheet** 

**NEOFLEX®** EPDM are highly flexible EPDM rubber hoses with braiding (see technical specification). Excellent functional and mechanical properties. For use in technical water supply systems, for connection between water network and pumps, boilers, surge tanks and purification plants



**Technical specifications:** 

| Nominal size                            | DN32            |
|-----------------------------------------|-----------------|
| Outside diameter hose, without braiding | Ø41             |
| Braiding                                | Stainless steel |
| Max. work pressure                      | 10 bar          |
| Max. temperature                        | 70°C            |

## Standard fittings:



12.02.2021