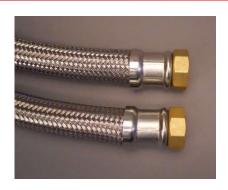

## NEOFLEX® EPDM **DN32**

**Datasheet** 

**NEOFLEX®** EPDM are highly flexible EPDM rubber hoses with braiding (see technical specification). Excellent functional and mechanical properties. For use in technical water supply systems, for connection between water network and pumps, boilers, surge tanks and purification plants

**Technical specifications:** 

| Nominal size                            | DN32            |
|-----------------------------------------|-----------------|
| Outside diameter hose, without braiding | Ø41             |
| Braiding                                | Stainless steel |
| Max. work pressure                      | 10 bar          |
| Max. temperature                        | 70°C            |