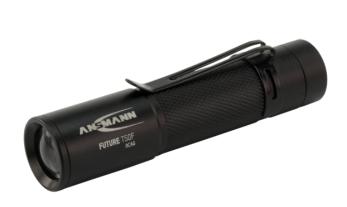

## **ANSMANN T50F**

- High quality aluminium torch for professional use
- Uses the latest LED technology from TOSHIBA
- Seamless focussing by turning the lamp head from a precise point of light to even floodlighting
- On/off switch and non-slip exterior for maximum user comfort, ideal for single-handed use
- Brightness: up to 60 lumens
- Lightning duration: ca. 2,5 hours
- Light range up to 75 m
- Includes 1× Alkaline Mignon AA battery and removable belt clip
- Packaged in appealing hanging blister pack
- 3 years ANSMANN-Germany manufacturer's guarantee