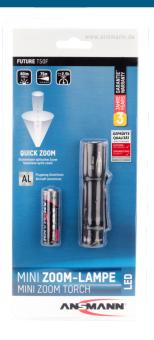

## **ANSMANN T50F**

- High quality aluminium torch for professional use
- Uses the latest LED technology from TOSHIBA
- Seamless focussing by turning the lamp head from a precise point of light to even floodlighting
- On/off switch and non-slip exterior for maximum user comfort, ideal for single-handed use
- Brightness: up to 60 lumens
- Lightning duration: ca. 2,5 hours
- Light range up to 75 m
- Includes 1× Alkaline Mignon AA battery and removable belt clip
- Packaged in appealing hanging blister pack
- 3 years ANSMANN-Germany manufacturer's guarantee

## **INFORMATION**

Product name T50F Part No. 1600-0159 EAN-Code 4013674110865 Customs tariff number 85131000000

Product content T50F, belt clip, 1 Alkaline AA battery Product Packing + Product Packing Unit Price